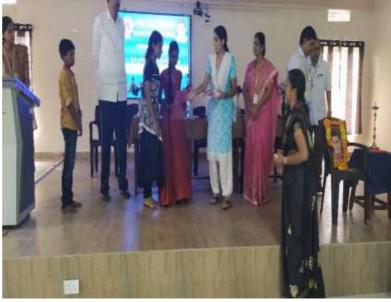

ANDRAPURAM.

127 number of students participated in talent test conducted by department of Mathematics, V.S.M.College (A).

The students teams **G. Divya Keerthana & A. Renuka Devi, K. Sriram & S. Vinay Kumar** are stood in 1st and 2<sup>nd</sup> places respectively in talent test.

#### $\mathbf{VSM}\;\mathbf{COLLEGE}\;(\mathbf{A}) :: \mathbf{RAMACHANDRAPURAM}$

#### **DEPARTMENT OF MATHEMATICS**

#### RAMANUJAN TALENT TEST AND QUIZ CONDUCTED IN SCHOOLS

#### SIG MUNCIPAL HIGH SCHOOL

#### **Preliminary test:**

























Quiz

























 ${\bf ZPP~GIRLS~HIGH~SCHOOL(Preliminary~test)}$ 





















#### QUIZ:







#### RATNAMPETA HIGH SCHOOL

#### **Preliminary test:**









QUIZ



















**Prize Distribution function:** 





























## RAMANUJAN TALENT TEST

STUDENT ENROLLMENT

| NAME              | OF THE SCHOOL: Z.P.P. Gizla High                | Rchool, Roma                                  | chondra puro                                              |
|-------------------|-------------------------------------------------|-----------------------------------------------|-----------------------------------------------------------|
|                   | NAME OF THE STUDENT                             |                                               | 1                                                         |
| 1                 | K. Jaya Shola                                   | 10 Th                                         | , ,                                                       |
| 2