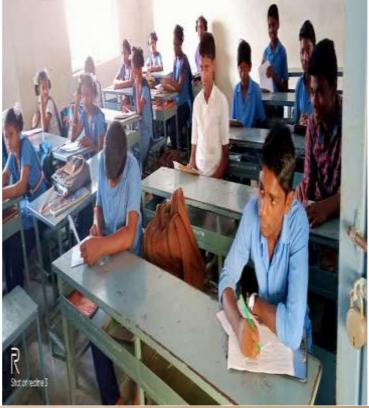

conducted by department of Mathematics, V.S.M.College (A).

The students teams **B. Ramarao & A. R.V.Sainath, Y. Uma Mahesh & P. Shakem** are stood in 1st and 2<sup>nd</sup>placesrespectively in talent test.

#### **♣** S.I.G.MPL HIGH SCHOOL, CHAKALIPETA, RAMACHANDRAPURAM.

127 number of students participated in talent test conducted by department of Mathematics, V.S.M.College (A).

The students teams **G. Divya Keerthana & A. Renuka Devi, K. Sriram & S. Vinay Kumar** are stood in 1st and 2<sup>nd</sup> places respectively in talent test.

#### $\mathbf{VSM}\;\mathbf{COLLEGE}\;(\mathbf{A}) :: \mathbf{RAMACHANDRAPURAM}$

#### **DEPARTMENT OF MATHEMATICS**

#### RAMANUJAN TALENT TEST AND QUIZ CONDUCTED IN SCHOOLS

#### SIG MUNCIPAL HIGH SCHOOL

#### **Preliminary test:**

























Quiz

























 ${\bf ZPP~GIRLS~HIGH~SCHOOL(Preliminary~test)}$ 





















#### QUIZ:







#### RATNAMPETA HIGH SCHOOL

#### **Preliminary test:**









QUIZ



















**Prize Distribution function:** 





























## RAMANUJAN TALENT TEST

STUDENT ENROLLMENT

| NAME              | OF THE SCHOOL: Z.P.P. Gizla High                | Rchool, Roma                                  | chondra puro                                              |
|-------------------|-------------------------------------------------|-----------------------------------------------|-----------------------------------------------------------|
|                   | NAME OF THE STUDENT                             |