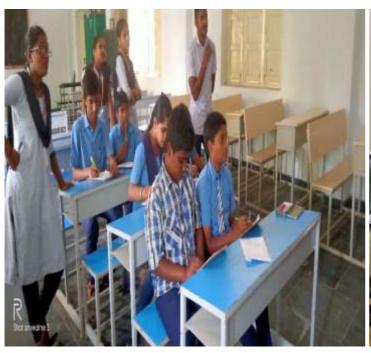

#### **♣** S.I.G.MPL HIGH SCHOOL, CHAKALIPETA, RAMACHANDRAPURAM.

127 number of students participated in talent test conducted by department of Mathematics, V.S.M.College (A).

The students teams **G. Divya Keerthana & A. Renuka Devi, K. Sriram & S. Vinay Kumar** are stood in 1st and 2<sup>nd</sup> places respectively in talent test.

#### $\mathbf{VSM}\;\mathbf{COLLEGE}\;(\mathbf{A}) :: \mathbf{RAMACHANDRAPURAM}$

#### **DEPARTMENT OF MATHEMATICS**

#### RAMANUJAN TALENT TEST AND QUIZ CONDUCTED IN SCHOOLS

#### SIG MUNCIPAL HIGH SCHOOL

#### **Preliminary test:**

























Quiz

























 ${\bf ZPP~GIRLS~HIGH~SCHOOL(Preliminary~test)}$ 





















#### QUIZ:







#### RATNAMPETA HIGH SCHOOL

#### **Preliminary test:**









QUIZ



















**Prize Distribution function:** 





























## RAMANUJAN TALENT TEST

STUDENT ENROLLMENT

| NAME              | OF THE SCHOOL: Z.P.P. Gizla High                | Rchool, Roma                                  | chondra puro                                              |
|-------------------|-------------------------------------------------|-----------------------------------------------|-----------------------------------------------------------|
|                   | NAME OF THE STUDENT                             |                                               | 1                                                         |
| 1                 | K. Jaya Shola                                   | 10 Th                                         | , ,