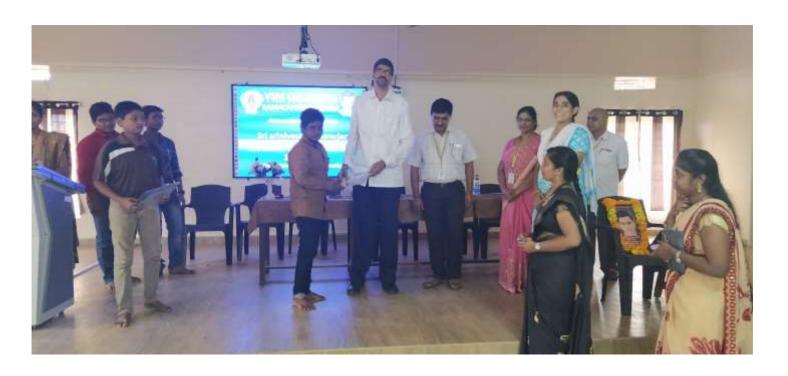

#### REPORT ON ACTIVITY CONDUCTED BY THE DEPARTMENT OF MATHEMATICS:

Department of Mathematics conducted Quiz competition in surrounding schools of VSM college on the occasion of Mathematics Day Celebrations through Mathematics Club. In this view who scored maximum marks in Ramanujan talent test are formed into 5 groups and conducted quiz to them with rounds as follows

Round 1: General Mathematics simple problems (Reasoning)

Round 2: Math word building

Round 3: brain teasers

The below mentioned students of VSM College (A) were taken active in this event

- 1. N. Sudheer, II B.Sc.
- 2. M. Aparna, II B.Sc.
- 3. R. Anusonali, II B.Sc.
- 4. M. Chandu, II B.Sc.
- 5. M. Manaswitha, II B.Sc.
- 6. P. Sri Ram, II B.Sc.
- 7. M. Satish Kumar, II B.Sc.
- 8. V. Satya Sri Annapurna, II B.Sc.
- 9. B. Ravi Teja, I B.Sc.
- 10. Ch. Durga Praasad, I B.Sc.