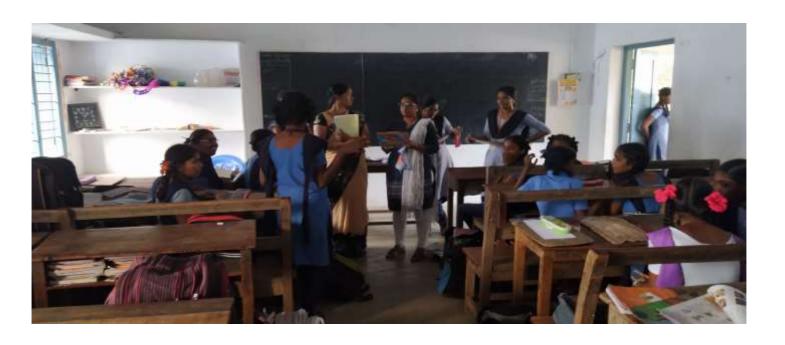

esh & P. Shakem** are stood in 1st and 2<sup>nd</sup>placesrespectively in talent test.

#### **♣** S.I.G.MPL HIGH SCHOOL, CHAKALIPETA, RAMACHANDRAPURAM.

127 number of students participated in talent test conducted by department of Mathematics, V.S.M.College (A).

The students teams **G. Divya Keerthana & A. Renuka Devi, K. Sriram & S. Vinay Kumar** are stood in 1st and 2<sup>nd</sup> places respectively in talent test.

#### $\mathbf{VSM}\;\mathbf{COLLEGE}\;(\mathbf{A}) :: \mathbf{RAMACHANDRAPURAM}$

#### **DEPARTMENT OF MATHEMATICS**

#### RAMANUJAN TALENT TEST AND QUIZ CONDUCTED IN SCHOOLS

#### SIG MUNCIPAL HIGH SCHOOL

#### **Preliminary test:**

























Quiz

























 ${\bf ZPP~GIRLS~HIGH~SCHOOL(Preliminary~test)}$ 





















#### QUIZ:







#### RATNAMPETA HIGH SCHOOL

#### **Preliminary test:**









QUIZ



















**Prize Distribution function:** 





























## RAMANUJAN TALENT TEST

STUDENT ENROLLMENT

| NAME              | OF THE SCHOOL: Z.P.P. Gizla High                | Rchool, Roma                                  | chondra puro                                              |
|-------------------|-------------------------------------------------|-----------------------------------------------|-----------------------------------------------------------|
|                   | NAME OF THE STUDENT                             |                                               | 1                                                         |
| 1                 | K. Jaya Shola