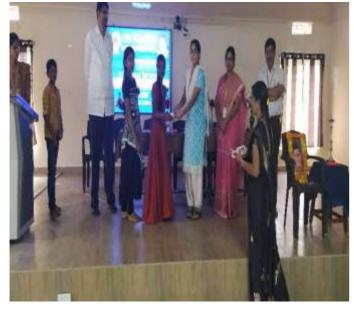

CHANDRAPURAM.

127 number of students participated in talent test conducted by department of Mathematics, V.S.M.College (A).

The students teams **G. Divya Keerthana & A. Renuka Devi, K. Sriram & S. Vinay Kumar** are stood in 1st and 2<sup>nd</sup> places respectively in talent test.

#### $\mathbf{VSM}\;\mathbf{COLLEGE}\;(\mathbf{A}) :: \mathbf{RAMACHANDRAPURAM}$

#### **DEPARTMENT OF MATHEMATICS**

#### RAMANUJAN TALENT TEST AND QUIZ CONDUCTED IN SCHOOLS

#### SIG MUNCIPAL HIGH SCHOOL

#### **Preliminary test:**

























Quiz

























 ${\bf ZPP~GIRLS~HIGH~SCHOOL(Preliminary~test)}$ 





















#### QUIZ:







#### RATNAMPETA HIGH SCHOOL

#### **Preliminary test:**









QUIZ



















**Prize Distribution function:** 





























## RAMANUJAN TALENT TEST

STUDENT ENROLLMENT

| NAME              | OF THE SCHOOL: Z.P.P. Gizla High                | Rchool, Roma                                  | chondra puro                                              |
|-------------------|-------------------------------------------------|-----------------------------------------------|-----------------------------------------------------------|
|                   | NAME OF THE STUDENT                             |                                               | 1                                                         |
| 1                 | K. Jaya Shola                                   | 10 Th                                         | , ,                                                       |
| 2