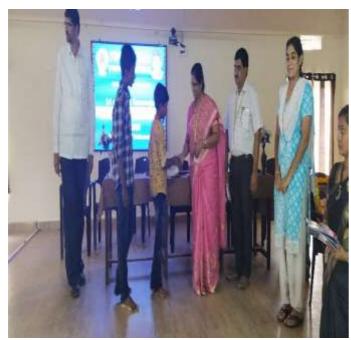

DRAPURAM.

127 number of students participated in talent test conducted by department of Mathematics, V.S.M.College (A).

The students teams **G. Divya Keerthana & A. Renuka Devi, K. Sriram & S. Vinay Kumar** are stood in 1st and 2<sup>nd</sup> places respectively in talent test.

#### $\mathbf{VSM}\;\mathbf{COLLEGE}\;(\mathbf{A}) :: \mathbf{RAMACHANDRAPURAM}$

#### **DEPARTMENT OF MATHEMATICS**

#### RAMANUJAN TALENT TEST AND QUIZ CONDUCTED IN SCHOOLS

#### SIG MUNCIPAL HIGH SCHOOL

#### **Preliminary test:**

























Quiz

























 ${\bf ZPP~GIRLS~HIGH~SCHOOL(Preliminary~test)}$ 





















#### QUIZ:







#### RATNAMPETA HIGH SCHOOL

#### **Preliminary test:**









QUIZ



















**Prize Distribution function:** 





























## RAMANUJAN TALENT TEST

STUDENT ENROLLMENT

| NAME              | OF THE SCHOOL: Z.P.P. Gizla High                | Rchool, Roma                                  | chondra puro                                              |
|-------------------|-------------------------------------------------|-----------------------------------------------|-----------------------------------------------------------|
|                   | NAME OF THE STUDENT                             |                                               | 1                                                         |
| 1                 | K. Jaya Shola                                   | 10 Th                                         | , ,                                                       |
| 2                 |