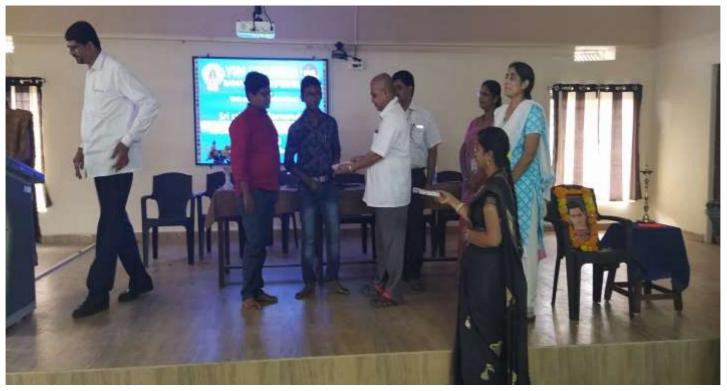

#### REPORT ON ACTIVITY CONDUCTED BY THE DEPARTMENT OF MATHEMATICS:

Department of Mathematics conducted Quiz competition in surrounding schools of VSM college on the occasion of Mathematics Day Celebrations through Mathematics Club. In this view who scored maximum marks in Ramanujan talent test are formed into 5 groups and conducted quiz to them with rounds as follows

Round 1: General Mathematics simple problems (Reasoning)

Round 2: Math word building

Round 3: brain teasers

The below mentioned students of VSM College (A) were taken active in this event

- 1. N. Sudheer, II B.Sc.
- 2. M. Aparna, II B.Sc.
- 3. R. Anusonali, II B.Sc.
- 4. M. Chandu, II B.Sc.
- 5. M. Manaswitha, II B.Sc.
- 6. P. Sri Ram, II B.Sc.
- 7. M. Satish Kumar, II B.Sc.
- 8. V. Satya Sri Annapurna, II B.Sc.
- 9. B. Ravi Teja, I B.Sc.
- 10. Ch. Durga Praasad, I B.Sc.