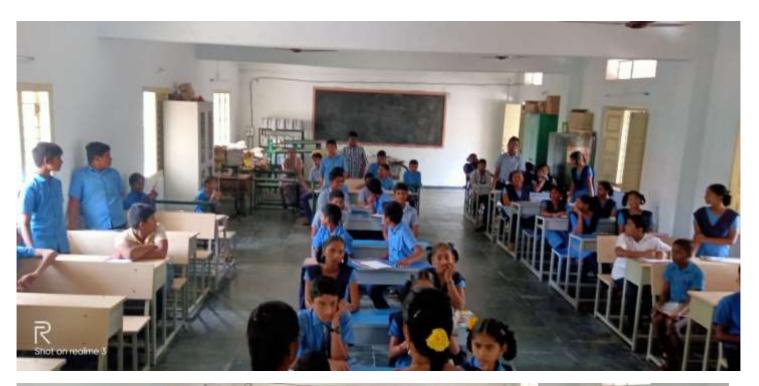

tively in talent test.

#### **♣** S.I.G.MPL HIGH SCHOOL, CHAKALIPETA, RAMACHANDRAPURAM.

127 number of students participated in talent test conducted by department of Mathematics, V.S.M.College (A).

The students teams **G. Divya Keerthana & A. Renuka Devi, K. Sriram & S. Vinay Kumar** are stood in 1st and 2<sup>nd</sup> places respectively in talent test.

#### $\mathbf{VSM}\;\mathbf{COLLEGE}\;(\mathbf{A}) :: \mathbf{RAMACHANDRAPURAM}$

#### **DEPARTMENT OF MATHEMATICS**

#### RAMANUJAN TALENT TEST AND QUIZ CONDUCTED IN SCHOOLS

#### SIG MUNCIPAL HIGH SCHOOL

#### **Preliminary test:**

























Quiz

























 ${\bf ZPP~GIRLS~HIGH~SCHOOL(Preliminary~test)}$ 





















#### QUIZ:







#### RATNAMPETA HIGH SCHOOL

#### **Preliminary test:**









QUIZ



















**Prize Distribution function:** 





























## RAMANUJAN TALENT TEST

STUDENT ENROLLMENT

| NAME              | OF THE SCHOOL: Z.P.P. Gizla High                | Rchool, Roma                                  | chondra puro                                              |
|-------------------|-------------------------------------------------|-----------------------------------------------|-----------------------------------------------------------|
|                   | NAME OF THE STUDENT                             |                                               | 1                                                         |
| 1                 | K. Jaya Shola                                   | 10 Th                                         | , ,