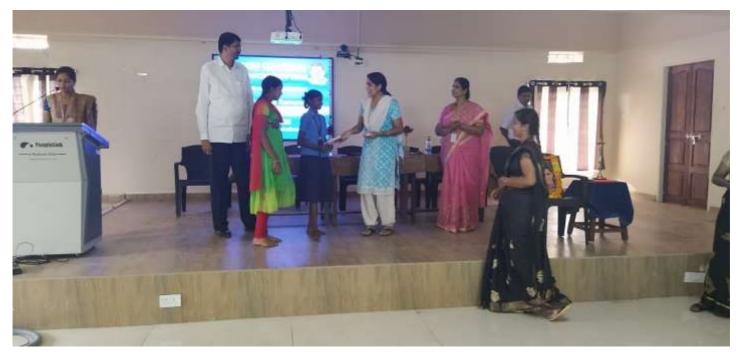

MACHANDRAPURAM.

127 number of students participated in talent test conducted by department of Mathematics, V.S.M.College (A).

The students teams **G. Divya Keerthana & A. Renuka Devi, K. Sriram & S. Vinay Kumar** are stood in 1st and 2<sup>nd</sup> places respectively in talent test.

#### $\mathbf{VSM}\;\mathbf{COLLEGE}\;(\mathbf{A}) :: \mathbf{RAMACHANDRAPURAM}$

#### **DEPARTMENT OF MATHEMATICS**

#### RAMANUJAN TALENT TEST AND QUIZ CONDUCTED IN SCHOOLS

#### SIG MUNCIPAL HIGH SCHOOL

#### **Preliminary test:**

























Quiz

























 ${\bf ZPP~GIRLS~HIGH~SCHOOL(Preliminary~test)}$ 





















#### QUIZ:







#### RATNAMPETA HIGH SCHOOL

#### **Preliminary test:**









QUIZ



















**Prize Distribution function:** 





























## RAMANUJAN TALENT TEST

STUDENT ENROLLMENT

| NAME              | OF THE SCHOOL: Z.P.P. Gizla High                | Rchool, Roma                                  | chondra puro                                              |
|-------------------|-------------------------------------------------|-----------------------------------------------|-----------------------------------------------------------|
|                   | NAME OF THE STUDENT                             |                                               | 1                                                         |
| 1                 | K. Jaya Shola                                   | 10 Th                                         | , ,                                                       |
| 2