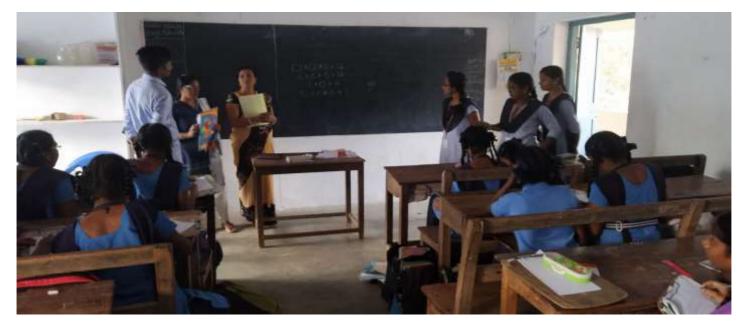

ahesh & P. Shakem** are stood in 1st and 2<sup>nd</sup>placesrespectively in talent test.

#### **♣** S.I.G.MPL HIGH SCHOOL, CHAKALIPETA, RAMACHANDRAPURAM.

127 number of students participated in talent test conducted by department of Mathematics, V.S.M.College (A).

The students teams **G. Divya Keerthana & A. Renuka Devi, K. Sriram & S. Vinay Kumar** are stood in 1st and 2<sup>nd</sup> places respectively in talent test.

#### $\mathbf{VSM}\;\mathbf{COLLEGE}\;(\mathbf{A}) :: \mathbf{RAMACHANDRAPURAM}$

#### **DEPARTMENT OF MATHEMATICS**

#### RAMANUJAN TALENT TEST AND QUIZ CONDUCTED IN SCHOOLS

#### SIG MUNCIPAL HIGH SCHOOL

#### **Preliminary test:**

























Quiz

























 ${\bf ZPP~GIRLS~HIGH~SCHOOL(Preliminary~test)}$ 





















#### QUIZ:







#### RATNAMPETA HIGH SCHOOL

#### **Preliminary test:**









QUIZ



















**Prize Distribution function:** 





























## RAMANUJAN TALENT TEST

STUDENT ENROLLMENT

| NAME              | OF THE SCHOOL: Z.P.P. Gizla High                | Rchool, Roma                                  | chondra puro                                              |
|-------------------|-------------------------------------------------|-----------------------------------------------|-----------------------------------------------------------|
|                   | NAME OF THE STUDENT                             |                                               | 1                                                         |
| 1                 | K. Jaya Shola