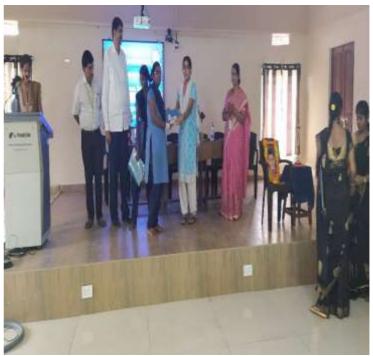

RAMACHANDRAPURAM.

127 number of students participated in talent test conducted by department of Mathematics, V.S.M.College (A).

The students teams **G. Divya Keerthana & A. Renuka Devi, K. Sriram & S. Vinay Kumar** are stood in 1st and 2<sup>nd</sup> places respectively in talent test.

#### $\mathbf{VSM}\;\mathbf{COLLEGE}\;(\mathbf{A}) :: \mathbf{RAMACHANDRAPURAM}$

#### **DEPARTMENT OF MATHEMATICS**

#### RAMANUJAN TALENT TEST AND QUIZ CONDUCTED IN SCHOOLS

#### SIG MUNCIPAL HIGH SCHOOL

#### **Preliminary test:**

























Quiz

























 ${\bf ZPP~GIRLS~HIGH~SCHOOL(Preliminary~test)}$ 





















#### QUIZ:







#### RATNAMPETA HIGH SCHOOL

#### **Preliminary test:**









QUIZ



















**Prize Distribution function:** 





























## RAMANUJAN TALENT TEST

STUDENT ENROLLMENT

| NAME              | OF THE SCHOOL: Z.P.P. Gizla High                | Rchool, Roma                                  | chondra puro                                              |
|-------------------|-------------------------------------------------|-----------------------------------------------|-----------------------------------------------------------|
|                   | NAME OF THE STUDENT                             |                                               | 1                                                         |
| 1                 | K. Jaya Shola                                   | 10 Th                                         | , ,                                                       |
| 2