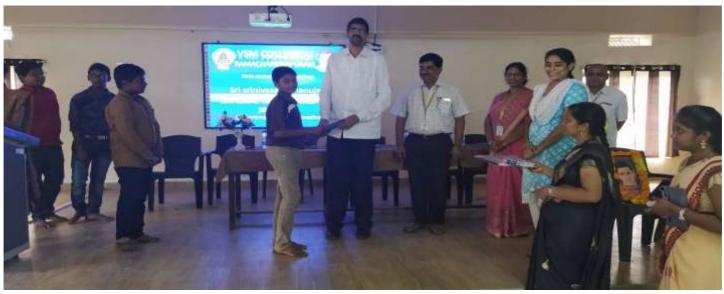

#### REPORT ON ACTIVITY CONDUCTED BY THE DEPARTMENT OF MATHEMATICS:

Department of Mathematics conducted Quiz competition in surrounding schools of VSM college on the occasion of Mathematics Day Celebrations through Mathematics Club. In this view who scored maximum marks in Ramanujan talent test are formed into 5 groups and conducted quiz to them with rounds as follows

Round 1: General Mathematics simple problems (Reasoning)

Round 2: Math word building

Round 3: brain teasers

The below mentioned students of VSM College (A) were taken active in this event

- 1. N. Sudheer, II B.Sc.
- 2. M. Aparna, II B.Sc.
- 3. R. Anusonali, II B.Sc.
- 4. M. Chandu, II B.Sc.
- 5. M. Manaswitha, II B.Sc.
- 6. P. Sri Ram, II B.Sc.
- 7. M. Satish Kumar, II B.Sc.
- 8. V. Satya Sri Annapurna, II B.Sc.
- 9. B. Ravi Teja, I B.Sc.
- 10. Ch. Durga Praasad, I B.Sc.