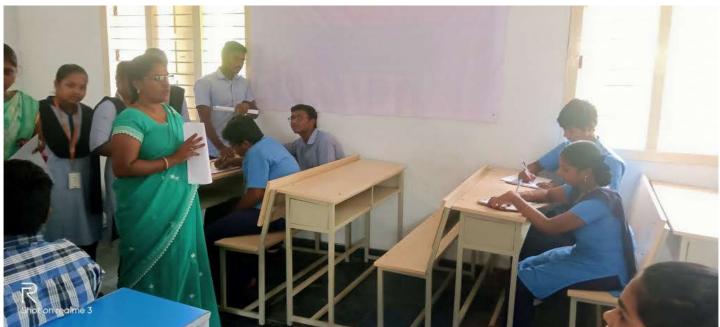

t.

#### **♣** S.I.G.MPL HIGH SCHOOL, CHAKALIPETA, RAMACHANDRAPURAM.

127 number of students participated in talent test conducted by department of Mathematics, V.S.M.College (A).

The students teams **G. Divya Keerthana & A. Renuka Devi, K. Sriram & S. Vinay Kumar** are stood in 1st and 2<sup>nd</sup> places respectively in talent test.

#### $\mathbf{VSM}\;\mathbf{COLLEGE}\;(\mathbf{A}) :: \mathbf{RAMACHANDRAPURAM}$

#### **DEPARTMENT OF MATHEMATICS**

#### RAMANUJAN TALENT TEST AND QUIZ CONDUCTED IN SCHOOLS

#### SIG MUNCIPAL HIGH SCHOOL

#### **Preliminary test:**

























Quiz

























 ${\bf ZPP~GIRLS~HIGH~SCHOOL(Preliminary~test)}$ 





















#### QUIZ:







#### RATNAMPETA HIGH SCHOOL

#### **Preliminary test:**









QUIZ



















**Prize Distribution function:** 





























## RAMANUJAN TALENT TEST

STUDENT ENROLLMENT

| NAME              | OF THE SCHOOL: Z.P.P. Gizla High                | Rchool, Roma                                  | chondra puro                                              |
|-------------------|-------------------------------------------------|-----------------------------------------------|-----------------------------------------------------------|
|                   | NAME OF THE STUDENT                             |                                               | 1                                                         |
| 1                 | K. Jaya Shola                                   | 10 Th                                         | , ,