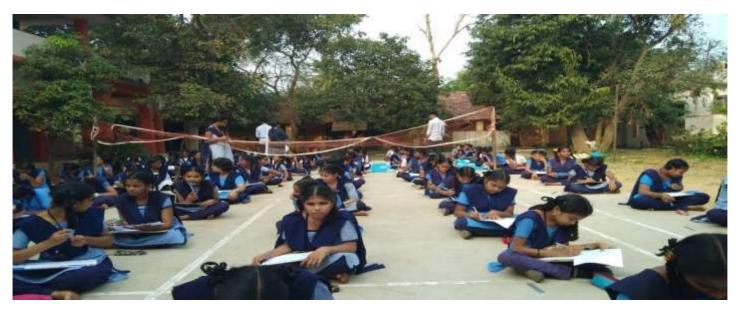

#### REPORT ON ACTIVITY CONDUCTED BY THE DEPARTMENT OF MATHEMATICS:

Department of Mathematics conducted Quiz competition in surrounding schools of VSM college on the occasion of Mathematics Day Celebrations through Mathematics Club. In this view who scored maximum marks in Ramanujan talent test are formed into 5 groups and conducted quiz to them with rounds as follows

#### RAMANUJAN TALENT TEST AND QUIZ CONDUCTED IN SCHOOLS

#### **Preliminary test:**

Quiz

 ${\bf ZPP~GIRLS~HIGH~SCHOOL(Preliminary~test)}$ 