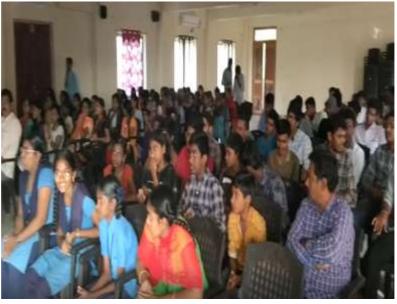

#### REPORT ON ACTIVITY CONDUCTED BY THE DEPARTMENT OF MATHEMATICS:

Department of Mathematics conducted Quiz competition in surrounding schools of VSM college on the occasion of Mathematics Day Celebrations through Mathematics Club. In this view who scored maximum marks in Ramanujan talent test are formed into 5 groups and conducted quiz to them with rounds as follows

#### **♣** Z.P.P.GIRLS HIGH SCHOOL, RAMACHANDRAPURAM

82 number of students participated in talent test conducted by department of Mathematics, V.S.M.College (A).

The students teams **M. Mounika devi & I.N.V. Sarada, G. Siri Mahalakshmi & K. Pravallika** are stood in 1st and 2<sup>nd</sup> places respectively in talent test.

#### **♣** MUNICIPAL HIGH SCHOOL, RATNAMPETA, RAMACHANDRAPURAM.

48 number of students participated in talent test conducted by department of Mathematics, V.S.M.College (A).

The students teams **B. Ramarao & A. R.V.Sainath, Y. Uma Mahesh & P. Shakem** are stood in 1st and 2<sup>nd</sup>placesrespectively in talent test.

#### **♣** S.I.G.MPL HIGH SCHOOL, CHAKALIPETA, RAMACHANDRAPURAM.

127 number of students participated in talent test conducted by department of Mathematics, V.S.M.College (A).

The students teams **G. Divya Keerthana & A. Renuka Devi, K. Sriram & S. Vinay Kumar** are stood in 1st and 2<sup>nd</sup> places respectively in talent test.