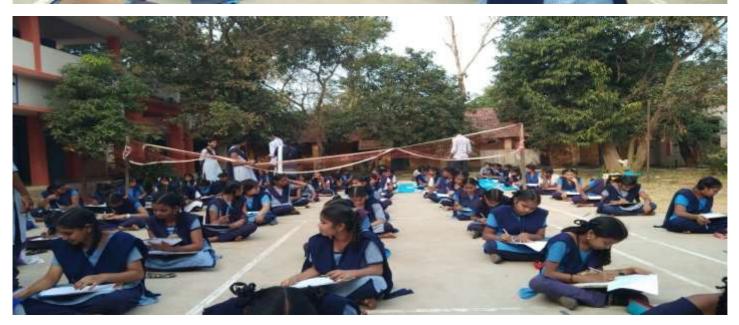

#### REPORT ON ACTIVITY CONDUCTED BY THE DEPARTMENT OF MATHEMATICS:

Department of Mathematics conducted Quiz competition in surrounding schools of VSM college on the occasion of Mathematics Day Celebrations through Mathematics Club. In this view who scored maximum marks in Ramanujan talent test are formed into 5 groups and conducted quiz to them with rounds as follows

#### RAMANUJAN TALENT TEST AND QUIZ CONDUCTED IN SCHOOLS

#### **Preliminary test:**

Quiz

 ${\bf ZPP~GIRLS~HIGH~SCHOOL(Preliminary~test)}$ 