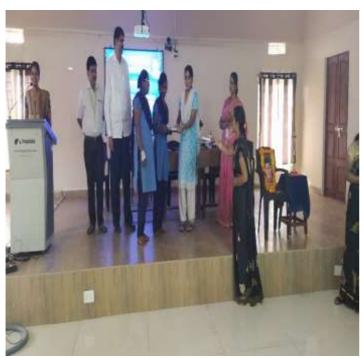

, RAMACHANDRAPURAM.

127 number of students participated in talent test conducted by department of Mathematics, V.S.M.College (A).

The students teams **G. Divya Keerthana & A. Renuka Devi, K. Sriram & S. Vinay Kumar** are stood in 1st and 2<sup>nd</sup> places respectively in talent test.

#### $\mathbf{VSM}\;\mathbf{COLLEGE}\;(\mathbf{A}) :: \mathbf{RAMACHANDRAPURAM}$

#### **DEPARTMENT OF MATHEMATICS**

#### RAMANUJAN TALENT TEST AND QUIZ CONDUCTED IN SCHOOLS

#### SIG MUNCIPAL HIGH SCHOOL

#### **Preliminary test:**

























Quiz

























 ${\bf ZPP~GIRLS~HIGH~SCHOOL(Preliminary~test)}$ 





















#### QUIZ:







#### RATNAMPETA HIGH SCHOOL

#### **Preliminary test:**









QUIZ



















**Prize Distribution function:** 





























## RAMANUJAN TALENT TEST

STUDENT ENROLLMENT

| NAME              | OF THE SCHOOL: Z.P.P. Gizla High                | Rchool, Roma                                  | chondra puro                                              |
|-------------------|-------------------------------------------------|-----------------------------------------------|-----------------------------------------------------------|
|                   | NAME OF THE STUDENT                             |                                               | 1                                                         |
| 1                 | K. Jaya Shola                                   | 10 Th                                         | , ,                                                       |
| 2