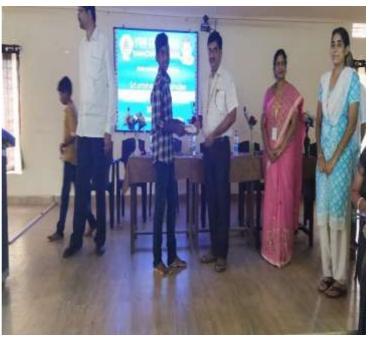

APURAM.

127 number of students participated in talent test conducted by department of Mathematics, V.S.M.College (A).

The students teams **G. Divya Keerthana & A. Renuka Devi, K. Sriram & S. Vinay Kumar** are stood in 1st and 2<sup>nd</sup> places respectively in talent test.

#### $\mathbf{VSM}\;\mathbf{COLLEGE}\;(\mathbf{A}) :: \mathbf{RAMACHANDRAPURAM}$

#### **DEPARTMENT OF MATHEMATICS**

#### RAMANUJAN TALENT TEST AND QUIZ CONDUCTED IN SCHOOLS

#### SIG MUNCIPAL HIGH SCHOOL

#### **Preliminary test:**

























Quiz

























 ${\bf ZPP~GIRLS~HIGH~SCHOOL(Preliminary~test)}$ 





















#### QUIZ:







#### RATNAMPETA HIGH SCHOOL

#### **Preliminary test:**









QUIZ



















**Prize Distribution function:** 





























## RAMANUJAN TALENT TEST

STUDENT ENROLLMENT

| NAME              | OF THE SCHOOL: Z.P.P. Gizla High                | Rchool, Roma                                  | chondra puro                                              |
|-------------------|-------------------------------------------------|-----------------------------------------------|-----------------------------------------------------------|
|                   | NAME OF THE STUDENT                             |                                               | 1                                                         |
| 1                 | K. Jaya Shola                                   | 10 Th                                         | , ,                                                       |
| 2                 | m.