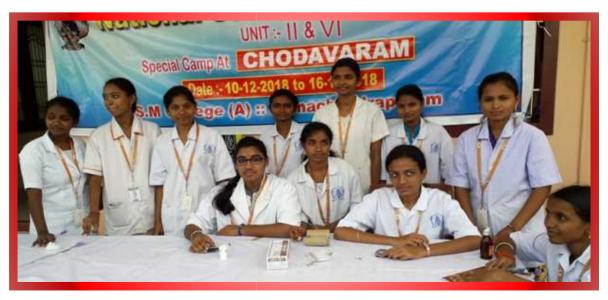

## Medical Camp

**Description of activity:** On 14<sup>th</sup> December 2018, the NSS Volunteers and NSS Program Officers are actively participated in Madical camp in our adopted village Chodavaram. For this purpose 35 NSS Volunteers are actively participated