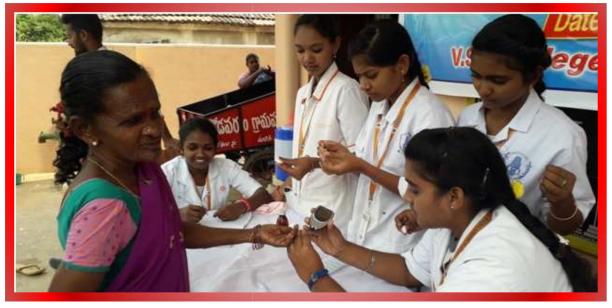

## Medical Camp

**Description of activity:** On 14<sup>th</sup> December 2018, the NSS Volunteers and NSS Program Officers are actively participated in Madical camp in our adopted village Chodavaram. For this purpose 35 NSS Volunteers are actively participated