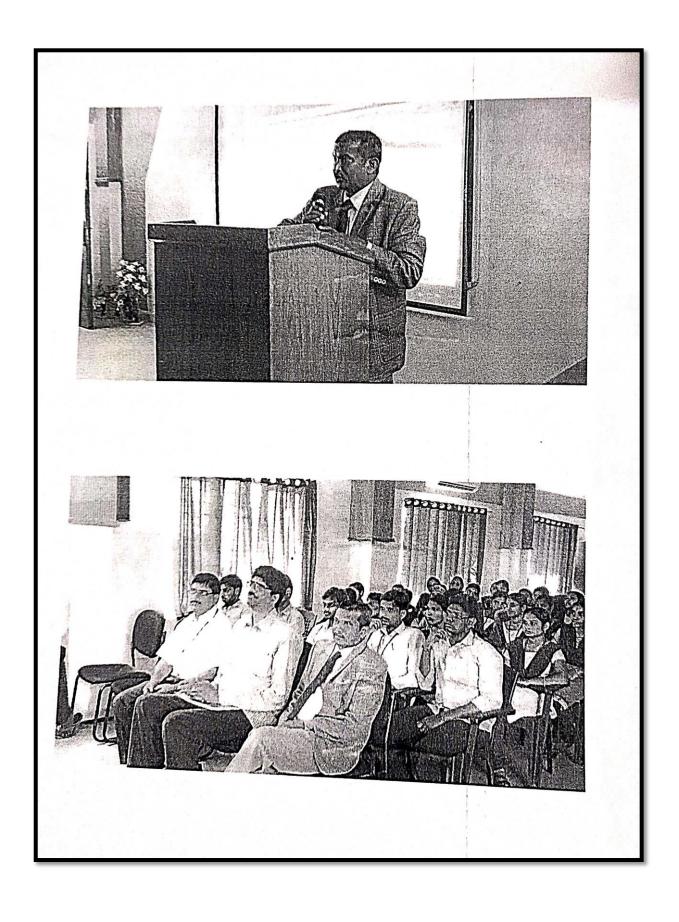

## P.G DEPT OF COMMERCE AND MANAGEMENT STUDIES V.S.M.COLLEGE RAMACHANDRAPURAM

Date: 10/01/2018

Topic: Securitization & the challenges faced in micro-finance.

Lecture by: Prof: Dr. S. Teki sir Adikavi Nannaya University Rajamahendravaram.

Securitization: Securitization is the process of taking an illiquid asset, or group of assets, and through financial engineering, transforming it (or them) into a security. The derisive phrase "securitization food chain," popularized by the film "Inside Job" about the 2007-2008 financial crisis, describes the process by which groups of such illiquid assets (usually debts) are packaged, bought, securitized and sold to investors.

A typical example of securitization is a mortgage-backed security (MBS), a creation of Larry Fink at First Boston in 1983. Type of asset-backed security that is secured by a collection of mortgages, it became extremely common by the mid-1990s.

### Challenges faced in Micro-finance:

- Financial reporting requirements are ever-changing
- Valuation of investments in the microfinance industry is challenging
- Listing a microfinance entity is a transformative process
- Scrutiny of the tax regimes applied by MFIs and MIVs has increased
- Financial accounting is not the core business of an MFI or an MIV
- Increased growth requires robust risk management
- Turnaround management needs a structured approach
- Stakeholders require transparency regarding the impact of microfinance and impact investing