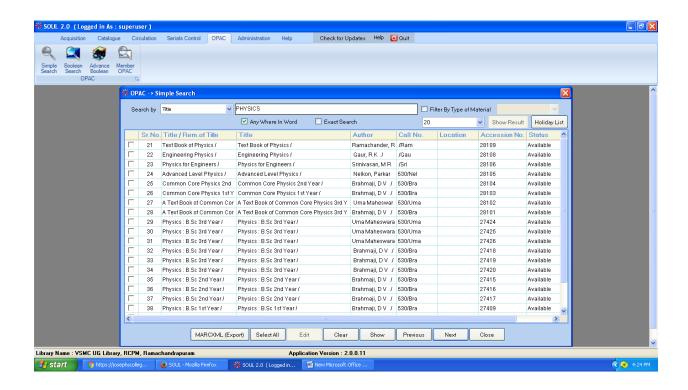

#### SCREEN SHOT OF CIRCULATION MODULE OF LIBRARY MANAGEMENT SOFTWATE "SOUL"



### SCREEN SHOT OF DATA ENRTY OF LIBRARY MANAGEMENT SOFTWATE "SOUL"



### SCREEN SHOT OF ACCESSION REGESTER OF LIBRARY MANAGEMENT SOFTWATE "SOUL"



## SCREEN SHOT OF LIST OF MEMBERS OF LIBRARY MANAGEMENT SOFTWATE "SOUL"



# SCREEN SHOT OF LIST OF BOOKS ISSUED OF LIBRARY MANAGEMENT SOFTWATE "SOUL"



#### SCREEN SHOT OF OPAC MODULE OF LIBRARY MANAGEMENT SOFTWATE "SOUL"



# SCREEN SHOT OF MEMBER OPAC MODULE OF LIBRARY MANAGEMENT SOFTWATE "SOUL"



## SCREEN SHOT OF CATALOGUE CARD OF LIBRARY MANAGEMENT SOFTWATE "SOUL"



### SCREEN SHOT OF BARCODES OF LIBRARY MANAGEMENT SOFTWATE "SOUL"