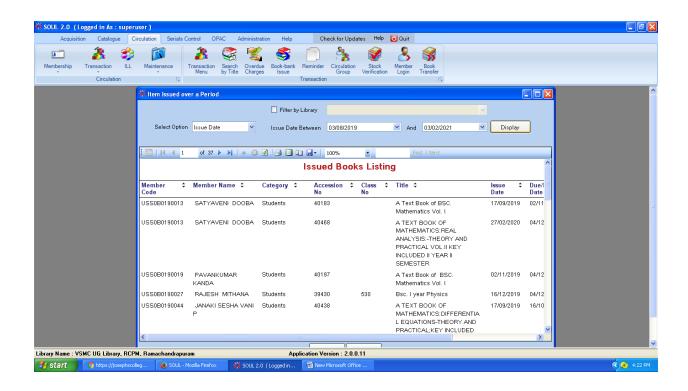

#### SCREEN SHOT OF CIRCULATION MODULE OF LIBRARY MANAGEMENT SOFTWATE "SOUL"



### SCREEN SHOT OF DATA ENRTY OF LIBRARY MANAGEMENT SOFTWATE "SOUL"



### SCREEN SHOT OF ACCESSION REGESTER OF LIBRARY MANAGEMENT SOFTWATE "SOUL"



## SCREEN SHOT OF LIST OF MEMBERS OF LIBRARY MANAGEMENT SOFTWATE "SOUL"



# SCREEN SHOT OF LIST OF BOOKS ISSUED OF LIBRARY MANAGEMENT SOFTWATE "SOUL"



#### SCREEN SHOT OF OPAC MODULE OF LIBRARY MANAGEMENT SOFTWATE "SOUL"



# SCREEN SHOT OF MEMBER OPAC MODULE OF LIBRARY MANAGEMENT SOFTWATE "SOUL"



## SCREEN SHOT OF CATALOGUE CARD OF LIBRARY MANAGEMENT SOFTWATE "SOUL"



### SCREEN SHOT OF BARCODES OF LIBRARY MANAGEMENT SOFTWATE "SOUL"