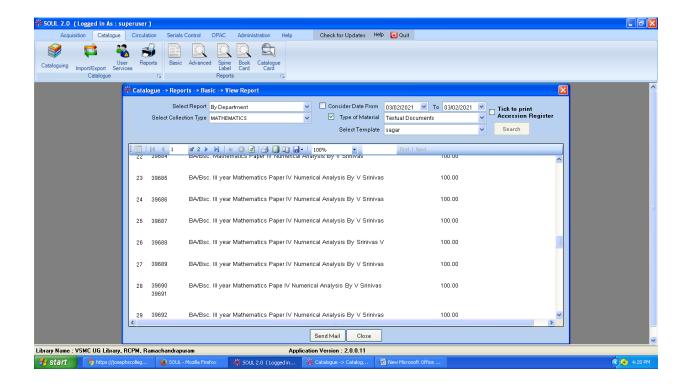

#### SCREEN SHOT OF CIRCULATION MODULE OF LIBRARY MANAGEMENT SOFTWATE "SOUL"



### SCREEN SHOT OF DATA ENRTY OF LIBRARY MANAGEMENT SOFTWATE "SOUL"



### SCREEN SHOT OF ACCESSION REGESTER OF LIBRARY MANAGEMENT SOFTWATE "SOUL"



## SCREEN SHOT OF LIST OF MEMBERS OF LIBRARY MANAGEMENT SOFTWATE "SOUL"



# SCREEN SHOT OF LIST OF BOOKS ISSUED OF LIBRARY MANAGEMENT SOFTWATE "SOUL"



#### SCREEN SHOT OF OPAC MODULE OF LIBRARY MANAGEMENT SOFTWATE "SOUL"



# SCREEN SHOT OF MEMBER OPAC MODULE OF LIBRARY MANAGEMENT SOFTWATE "SOUL"



## SCREEN SHOT OF CATALOGUE CARD OF LIBRARY MANAGEMENT SOFTWATE "SOUL"



### SCREEN SHOT OF BARCODES OF LIBRARY MANAGEMENT SOFTWATE "SOUL"