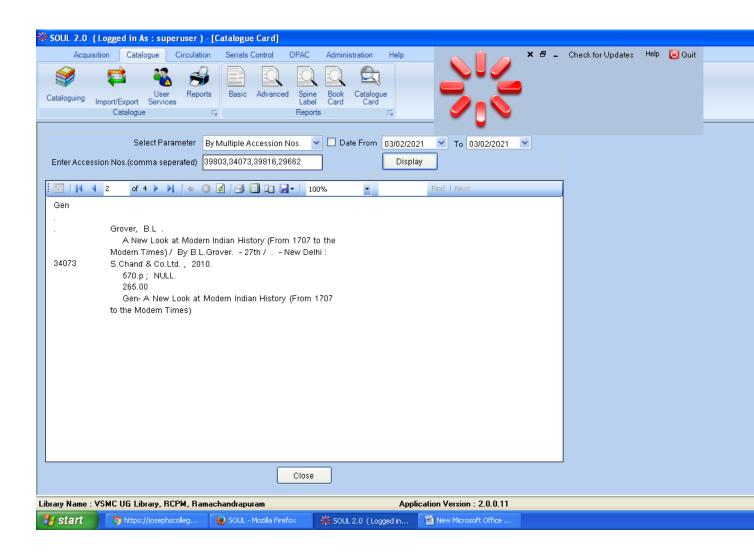

#### SCREEN SHOT OF CIRCULATION MODULE OF LIBRARY MANAGEMENT SOFTWATE "SOUL"



### SCREEN SHOT OF DATA ENRTY OF LIBRARY MANAGEMENT SOFTWATE "SOUL"



### SCREEN SHOT OF ACCESSION REGESTER OF LIBRARY MANAGEMENT SOFTWATE "SOUL"



## SCREEN SHOT OF LIST OF MEMBERS OF LIBRARY MANAGEMENT SOFTWATE "SOUL"



# SCREEN SHOT OF LIST OF BOOKS ISSUED OF LIBRARY MANAGEMENT SOFTWATE "SOUL"



#### SCREEN SHOT OF OPAC MODULE OF LIBRARY MANAGEMENT SOFTWATE "SOUL"



# SCREEN SHOT OF MEMBER OPAC MODULE OF LIBRARY MANAGEMENT SOFTWATE "SOUL"



## SCREEN SHOT OF CATALOGUE CARD OF LIBRARY MANAGEMENT SOFTWATE "SOUL"



### SCREEN SHOT OF BARCODES OF LIBRARY MANAGEMENT SOFTWATE "SOUL"