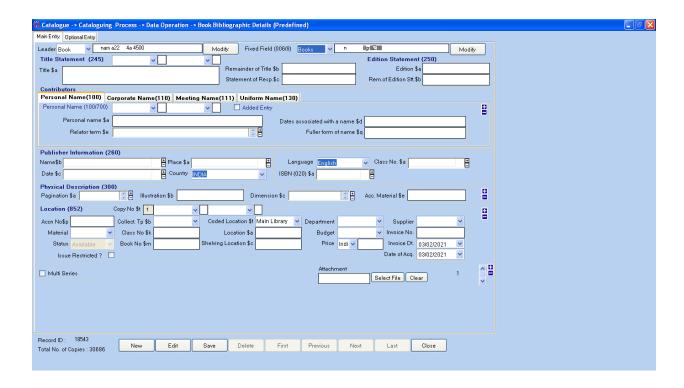

#### SCREEN SHOT OF CIRCULATION MODULE OF LIBRARY MANAGEMENT SOFTWATE "SOUL"



### SCREEN SHOT OF DATA ENRTY OF LIBRARY MANAGEMENT SOFTWATE "SOUL"



### SCREEN SHOT OF ACCESSION REGESTER OF LIBRARY MANAGEMENT SOFTWATE "SOUL"



## SCREEN SHOT OF LIST OF MEMBERS OF LIBRARY MANAGEMENT SOFTWATE "SOUL"



# SCREEN SHOT OF LIST OF BOOKS ISSUED OF LIBRARY MANAGEMENT SOFTWATE "SOUL"



#### SCREEN SHOT OF OPAC MODULE OF LIBRARY MANAGEMENT SOFTWATE "SOUL"



# SCREEN SHOT OF MEMBER OPAC MODULE OF LIBRARY MANAGEMENT SOFTWATE "SOUL"



## SCREEN SHOT OF CATALOGUE CARD OF LIBRARY MANAGEMENT SOFTWATE "SOUL"



### SCREEN SHOT OF BARCODES OF LIBRARY MANAGEMENT SOFTWATE "SOUL"