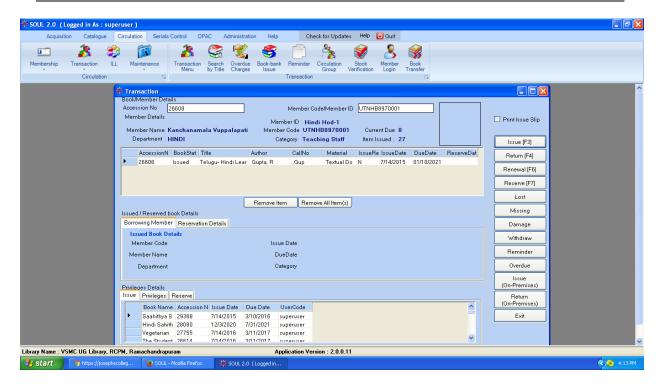

#### SCREEN SHOT OF CIRCULATION MODULE OF LIBRARY MANAGEMENT SOFTWATE "SOUL"



### SCREEN SHOT OF DATA ENRTY OF LIBRARY MANAGEMENT SOFTWATE "SOUL"



### SCREEN SHOT OF ACCESSION REGESTER OF LIBRARY MANAGEMENT SOFTWATE "SOUL"



## SCREEN SHOT OF LIST OF MEMBERS OF LIBRARY MANAGEMENT SOFTWATE "SOUL"



# SCREEN SHOT OF LIST OF BOOKS ISSUED OF LIBRARY MANAGEMENT SOFTWATE "SOUL"



#### SCREEN SHOT OF OPAC MODULE OF LIBRARY MANAGEMENT SOFTWATE "SOUL"



# SCREEN SHOT OF MEMBER OPAC MODULE OF LIBRARY MANAGEMENT SOFTWATE "SOUL"



## SCREEN SHOT OF CATALOGUE CARD OF LIBRARY MANAGEMENT SOFTWATE "SOUL"



### SCREEN SHOT OF BARCODES OF LIBRARY MANAGEMENT SOFTWATE "SOUL"