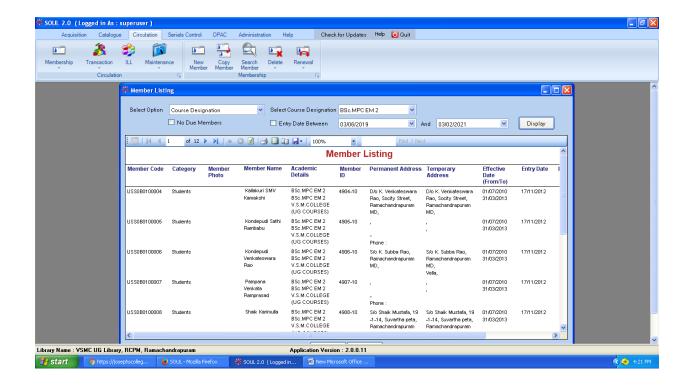

#### SCREEN SHOT OF CIRCULATION MODULE OF LIBRARY MANAGEMENT SOFTWATE "SOUL"



### SCREEN SHOT OF DATA ENRTY OF LIBRARY MANAGEMENT SOFTWATE "SOUL"



### SCREEN SHOT OF ACCESSION REGESTER OF LIBRARY MANAGEMENT SOFTWATE "SOUL"



## SCREEN SHOT OF LIST OF MEMBERS OF LIBRARY MANAGEMENT SOFTWATE "SOUL"



# SCREEN SHOT OF LIST OF BOOKS ISSUED OF LIBRARY MANAGEMENT SOFTWATE "SOUL"



#### SCREEN SHOT OF OPAC MODULE OF LIBRARY MANAGEMENT SOFTWATE "SOUL"



# SCREEN SHOT OF MEMBER OPAC MODULE OF LIBRARY MANAGEMENT SOFTWATE "SOUL"



## SCREEN SHOT OF CATALOGUE CARD OF LIBRARY MANAGEMENT SOFTWATE "SOUL"



### SCREEN SHOT OF BARCODES OF LIBRARY MANAGEMENT SOFTWATE "SOUL"