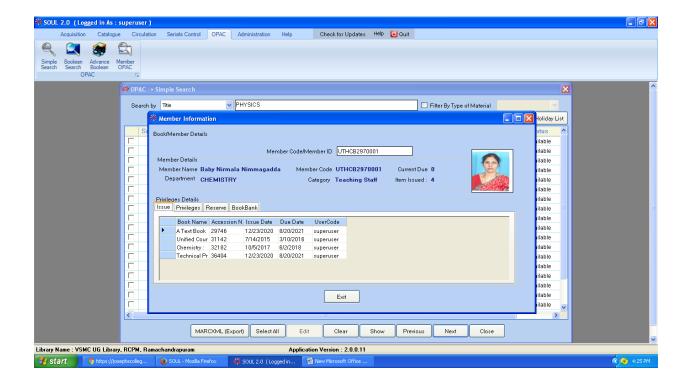

#### SCREEN SHOT OF CIRCULATION MODULE OF LIBRARY MANAGEMENT SOFTWATE "SOUL"



### SCREEN SHOT OF DATA ENRTY OF LIBRARY MANAGEMENT SOFTWATE "SOUL"



### SCREEN SHOT OF ACCESSION REGESTER OF LIBRARY MANAGEMENT SOFTWATE "SOUL"



## SCREEN SHOT OF LIST OF MEMBERS OF LIBRARY MANAGEMENT SOFTWATE "SOUL"



# SCREEN SHOT OF LIST OF BOOKS ISSUED OF LIBRARY MANAGEMENT SOFTWATE "SOUL"



#### SCREEN SHOT OF OPAC MODULE OF LIBRARY MANAGEMENT SOFTWATE "SOUL"



# SCREEN SHOT OF MEMBER OPAC MODULE OF LIBRARY MANAGEMENT SOFTWATE "SOUL"



## SCREEN SHOT OF CATALOGUE CARD OF LIBRARY MANAGEMENT SOFTWATE "SOUL"



### SCREEN SHOT OF BARCODES OF LIBRARY MANAGEMENT SOFTWATE "SOUL"