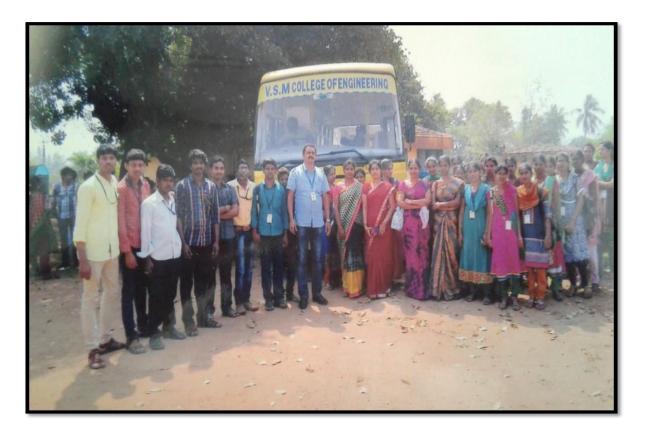

## VSM COLLEGE(A) RAMACHANDRAPURAM

NAAC Re-accredited with 'B' Grade at 2.69 CGPA

(Affiliated to ADIKAVI NANNAYYA UNIVERSITY, RAJAMAHENDRAVARAM)

FIELD VISIT

KRISHI VIGNANA KENDRA,

KALVACHARLA

UG & PG Zoology students went to a Field Visit to Krishi Vignan Kendra, Kalvacharla, Rajamahendravaram on 24.11.2015.

No. of Students attended: 28