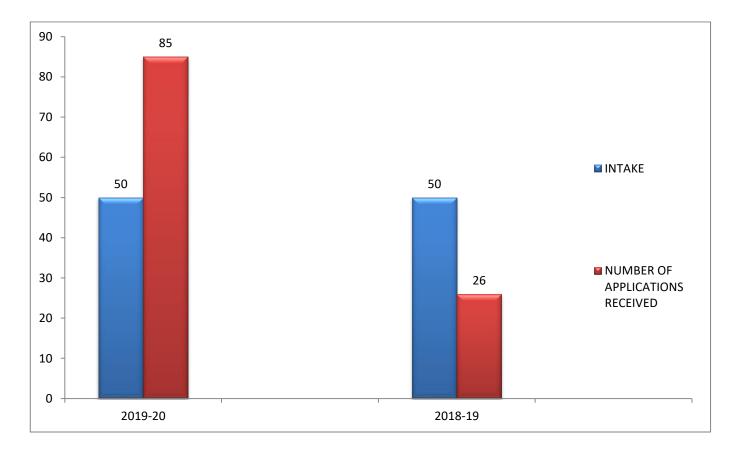

#### **B.Sc. BZC EM**

|              |    | INTAKE / Number of | f Applications received |    |  |  |
|--------------|----|--------------------|-------------------------|----|--|--|
| programme    |    | 2019-20            | 2018-19                 |    |  |  |
| B.Sc. BZC EM | 50 | 85                 | 50                      | 26 |  |  |