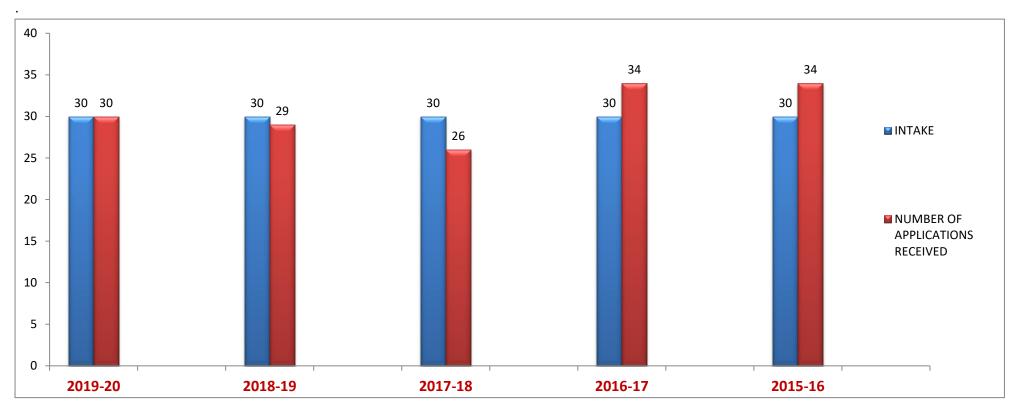

## M.Sc (Zoology)

| M.Sc<br>(Zoology) | 2019-20 |                          | 2018-19 |                          | 2017-18 |                          | 2016-17 |                          | 2015-16 |                          |
|-------------------|---------|--------------------------|---------|--------------------------|---------|--------------------------|---------|--------------------------|---------|--------------------------|
|                   | INTAKE  | APPLICATIONS<br>RECEIVED |
|                   | 30      | 30                       | 30      | 29                       | 30      | 26                       | 30      | 34                       | 30      | 34                       |