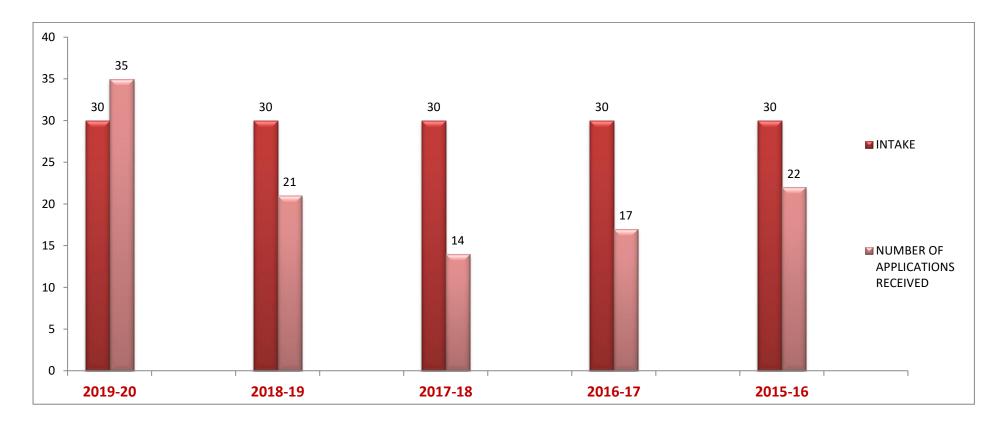

## M.Sc ( Analytical Chemistry )

|                                   | ,      | 2019-20                  | 2018-19 |                          | 2017-18 |                          | 2016-17 |                          | 2015-16 |                          |
|-----------------------------------|--------|--------------------------|---------|--------------------------|---------|--------------------------|---------|--------------------------|---------|--------------------------|
| M.Sc<br>(Analytical<br>Chemistry) | INTAKE | APPLICATIONS<br>RECEIVED | INTAKE  | APPLICATIONS<br>RECEIVED | INTAKE  | APPLICATIONS<br>RECEIVED | INTAKE  | APPLICATIONS<br>RECEIVED | INTAKE  | APPLICATIONS<br>RECEIVED |
|                                   | 30     | 35                       | 30      | 21                       | 30      | 14                       | 30      | 17                       | 30      | 22                       |