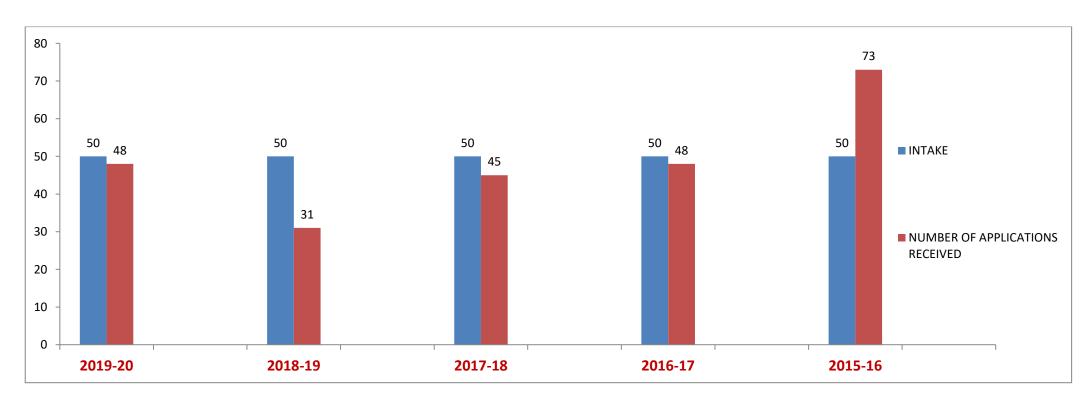

# B.Sc.(BZC)TM

|                   |        | 2019-20                  |        | 2018-19                  |        | 2017-18                  |        | 2016-17                  |        | 2015-16                  |
|-------------------|--------|--------------------------|--------|--------------------------|--------|--------------------------|--------|--------------------------|--------|--------------------------|
| B.Sc. (BZC)<br>TM | INTAKE | APPLICATIONS<br>RECEIVED |
|                   | 50     | 48                       | 50     | 31                       | 50     | 45                       | 50     | 48                       | 50     | 73                       |