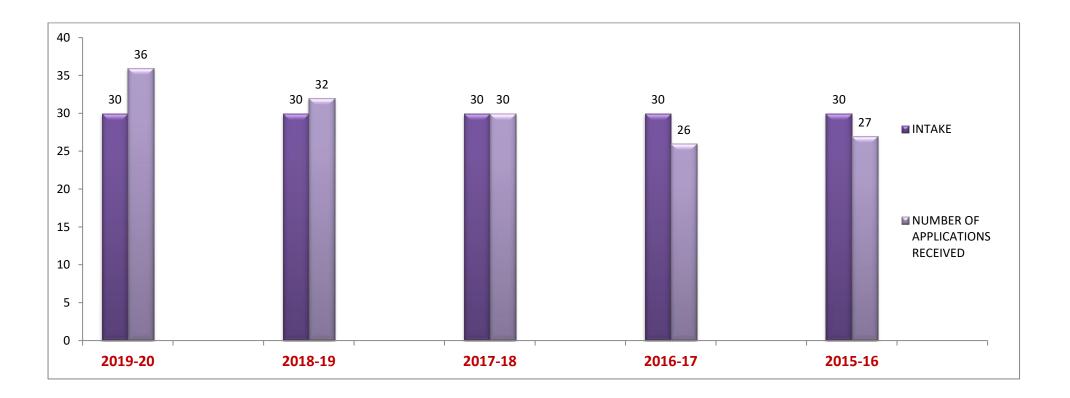

## **M.Sc (Organic Chemistry)**

|                                |        | 2019-20                  | 2018-19 |                          |        | 2017-18                  |        | 2016-17                  |        | 2015-16                  |  |
|--------------------------------|--------|--------------------------|---------|--------------------------|--------|--------------------------|--------|--------------------------|--------|--------------------------|--|
| M.Sc<br>(Organic<br>Chemistry) | INTAKE | APPLICATIONS<br>RECEIVED | INTAKE  | APPLICATIONS<br>RECEIVED | INTAKE | APPLICATIONS<br>RECEIVED | INTAKE | APPLICATIONS<br>RECEIVED | INTAKE | APPLICATIONS<br>RECEIVED |  |
|                                | 30     | 36                       | 30      | 32                       | 30     | 30                       | 30     | 26                       | 30     | 27                       |  |