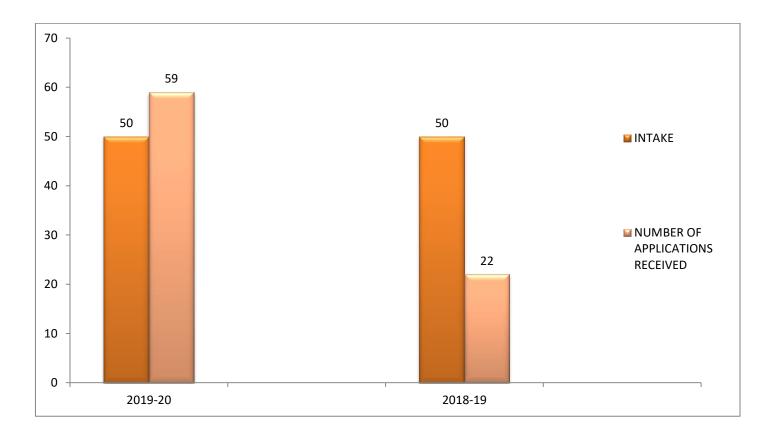

## **B.Sc. CZAT EM**

| Dreamona      | INT | INTAKE / Number of Applications received |         |    |  |  |  |  |
|---------------|-----|------------------------------------------|---------|----|--|--|--|--|
| Programme     | 201 | 19-20                                    | 2018-19 |    |  |  |  |  |
| B.Sc. CZAT EM | 50  | 59                                       | 50      | 22 |  |  |  |  |
|               |     |                                          |         |    |  |  |  |  |