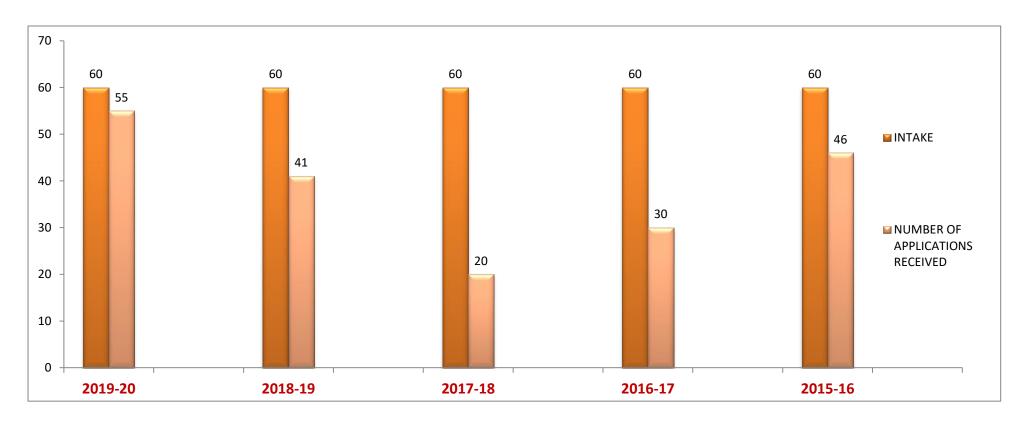

#### **Master of Computer Applications**

| МСА |   | 2019-20 |                          | 2018-19 |                          | 2017-18 |                          | 2016-17 |                          | 2015-16 |                          |
|-----|---|---------|--------------------------|---------|--------------------------|---------|--------------------------|---------|--------------------------|---------|--------------------------|
|     | A | INTAKE  | APPLICATIONS<br>RECEIVED |
|     |   | 60      | 55                       | 60      | 41                       | 60      | 20                       | 60      | 30                       | 60      | 46                       |