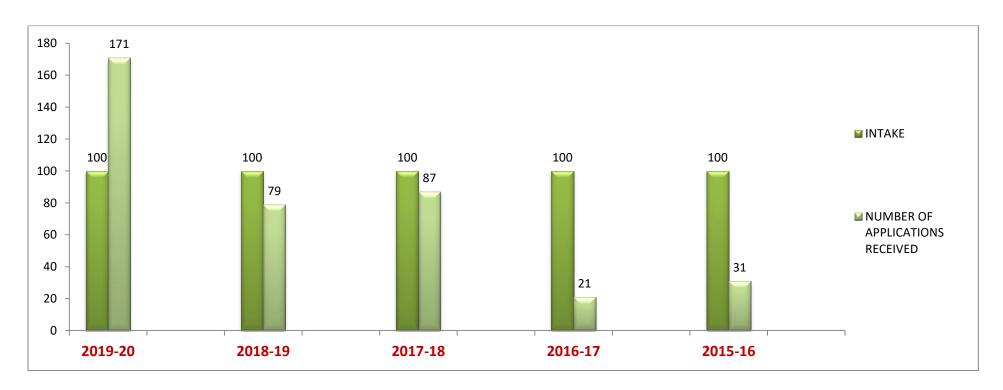

# **B.Sc. (MPC ) EM**

|                       |        | 2019-20                  |        | 2018-19                  |        | 2017-18                  |        | 2016-17                  | 2015-16 |                          |
|-----------------------|--------|--------------------------|--------|--------------------------|--------|--------------------------|--------|--------------------------|---------|--------------------------|
| B.Sc.<br>(MPC )<br>EM | INTAKE | APPLICATIONS<br>RECEIVED | INTAKE | APPLICATIONS<br>RECEIVED | INTAKE | APPLICATIONS<br>RECEIVED | INTAKE | APPLICATIONS<br>RECEIVED | INTAKE  | APPLICATIONS<br>RECEIVED |
|                       | 100    | 171                      | 100    | 79                       | 100    | 87                       | 50     | 21                       | 50      | 31                       |