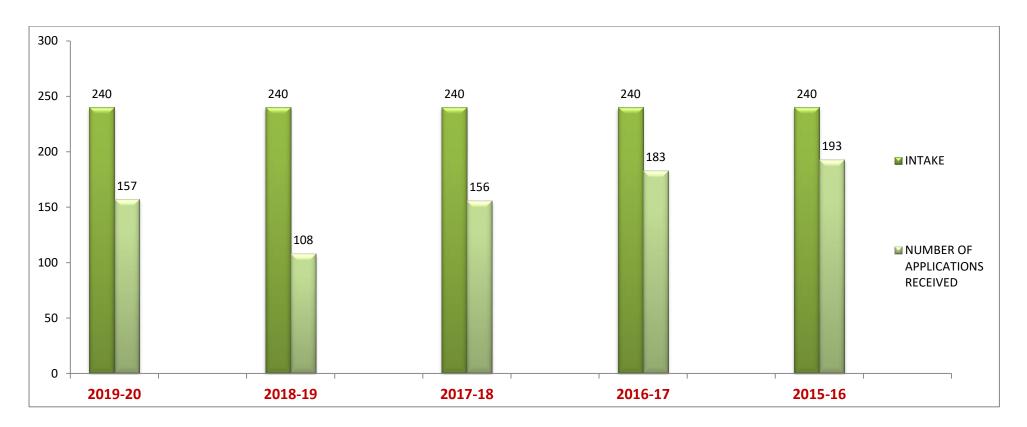

#### **Master of Business Administration**

| ſ |     | 2019-20 |                          | 2018-19 |                          | 2017-18 |                          | 2016-17 |                          | 2015-16 |                          |
|---|-----|---------|--------------------------|---------|--------------------------|---------|--------------------------|---------|--------------------------|---------|--------------------------|
|   | MBA | INTAKE  | APPLICATIONS<br>RECEIVED |
|   |     | 240     | 157                      | 240     | 108                      | 240     | 156                      | 240     | 183                      | 240     | 193                      |