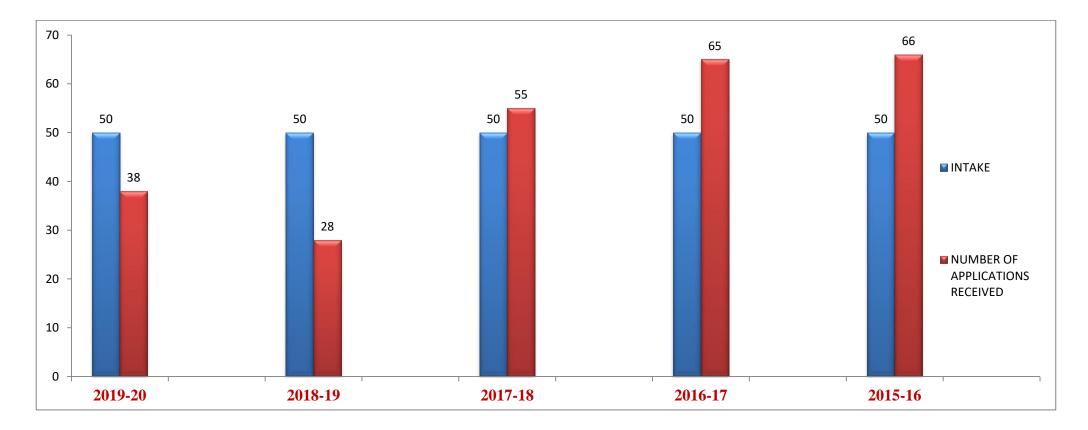

## B.Sc. (MPC ) TM

|                      | 2      | 2019-20 2018-19           |        |                          | 2017-18 |                          | 2016-17 | 2015-16                  |        |                          |
|----------------------|--------|---------------------------|--------|--------------------------|---------|--------------------------|---------|--------------------------|--------|--------------------------|
| B.Sc.<br>(MPC<br>)TM | INTAKE | APPLICATION<br>S RECEIVED | INTAKE | APPLICATIONS<br>RECEIVED | INTAKE  | APPLICATIONS<br>RECEIVED | INTAKE  | APPLICATIONS<br>RECEIVED | INTAKE | APPLICATIONS<br>RECEIVED |
|                      | 50     | 38                        | 50     | 28                       | 50      | 55                       | 50      | 65                       | 50     | 66                       |