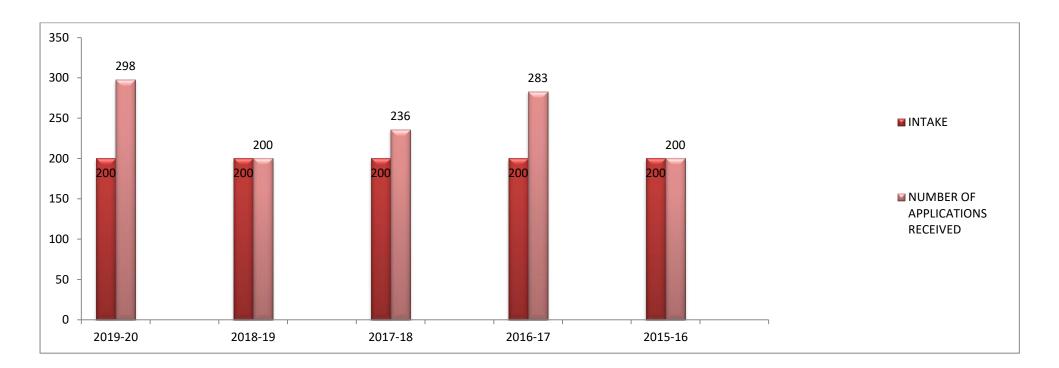

## **B.Sc. (MPCS ) EM**

| ſ |                        | 2019-20 |                          | 2018-19 |                          |         | 2017-18                  |        | 2016-17                  | 2015-16 |                          |
|---|------------------------|---------|--------------------------|---------|--------------------------|---------|--------------------------|--------|--------------------------|---------|--------------------------|
|   | B.Sc.<br>(MPCS )<br>EM | INTAKE  | APPLICATIONS<br>RECEIVED | INTAKE  | APPLICATIONS<br>RECEIVED | INTAKE  | APPLICATIONS<br>RECEIVED | INTAKE | APPLICATIONS<br>RECEIVED | INTAKE  | APPLICATIONS<br>RECEIVED |
|   |                        |         |                          |         |                          | • • • • |                          |        |                          |         |                          |
|   |                        | 200     | 298                      | 200     | 200                      | 200     | 236                      | 200    | 283                      | 200     | 20                       |