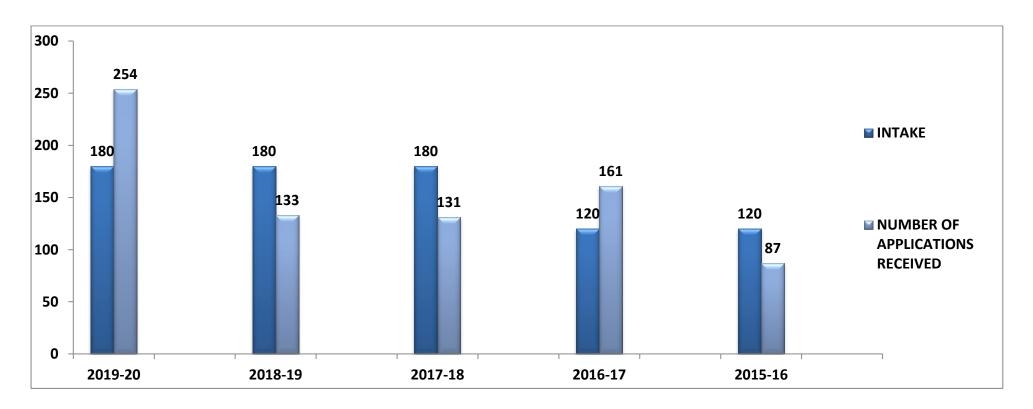

### **B.Com (Computer applications) EM**

|                                           | 2019-20 |                          | 2018-19 |                          |        | 2017-18                  |        | 2016-17                  | 2015-16 |                          |
|-------------------------------------------|---------|--------------------------|---------|--------------------------|--------|--------------------------|--------|--------------------------|---------|--------------------------|
| B.Com<br>(Computer<br>applications)<br>EM | INTAKE  | APPLICATIONS<br>RECEIVED | INTAKE  | APPLICATIONS<br>RECEIVED | INTAKE | APPLICATIONS<br>RECEIVED | INTAKE | APPLICATIONS<br>RECEIVED | INTAKE  | APPLICATIONS<br>RECEIVED |
|                                           | 180     | 254                      | 180     | 133                      | 180    | 131                      | 120    | 161                      | 120     | 87                       |