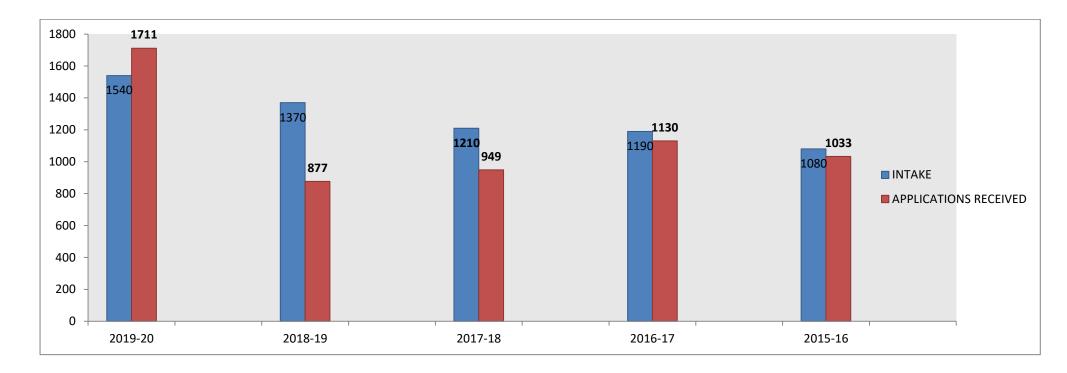

#### **CONSOLIDATED DEMAND ANALYSIS**

|           | 20     | 019-20                   | 2018-19 |                           | 2017-18 |                              | 2016-17 |                          | 2015-16 |                          |
|-----------|--------|--------------------------|---------|---------------------------|---------|------------------------------|---------|--------------------------|---------|--------------------------|
| VSM       | INTAKE | APPLICATIONS<br>RECEIVED | INTAKE  | APPLICATION<br>S RECEIVED | INTAKE  | APPLICATI<br>ONS<br>RECEIVED | INTAKE  | APPLICATIONS<br>RECEIVED | INTAKE  | APPLICATIONS<br>RECEIVED |
| COLEGE(A) | 1540   | 1711                     | 1370    | 877                       | 1210    | 949                          | 1190    | 1130                     | 1080    | 1033                     |