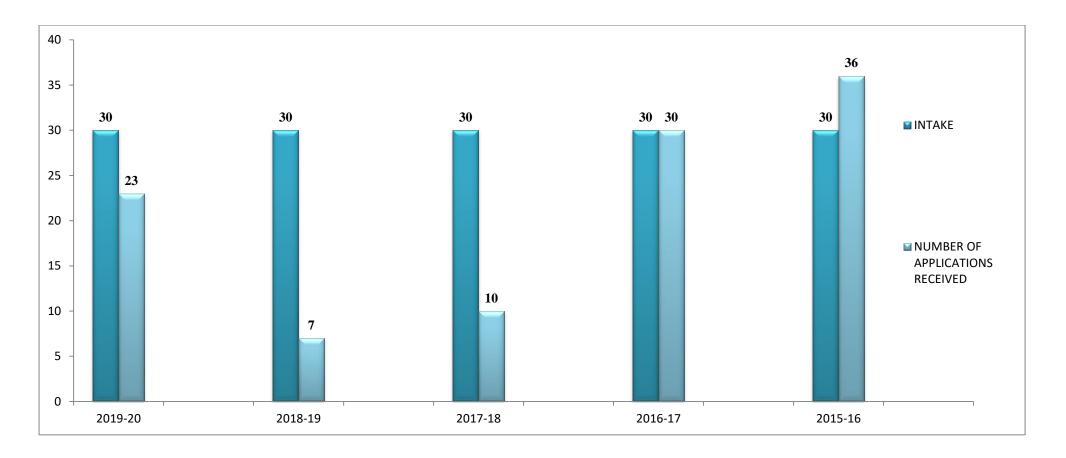

## M.Sc (Botony)

|          |        | INTAKE / Number of Applications received                                   |        |                          |        |                          |        |                          |        |                          |  |  |  |  |
|----------|--------|----------------------------------------------------------------------------|--------|--------------------------|--------|--------------------------|--------|--------------------------|--------|--------------------------|--|--|--|--|
|          |        | <u>2019-20</u> <u>2018-19</u> <u>2017-18</u> <u>2016-17</u> <u>2015-16</u> |        |                          |        |                          |        |                          |        |                          |  |  |  |  |
| M.Sc     | INTAKE | APPLICATIONS<br>RECEIVED                                                   | INTAKE | APPLICATIONS<br>RECEIVED | INTAKE | APPLICATIONS<br>RECEIVED | INTAKE | APPLICATIONS<br>RECEIVED | INTAKE | APPLICATIONS<br>RECEIVED |  |  |  |  |
| (Botony) | 30     | 30 23 30 7 30 10 30 30 30                                                  |        |                          |        |                          |        |                          |        |                          |  |  |  |  |