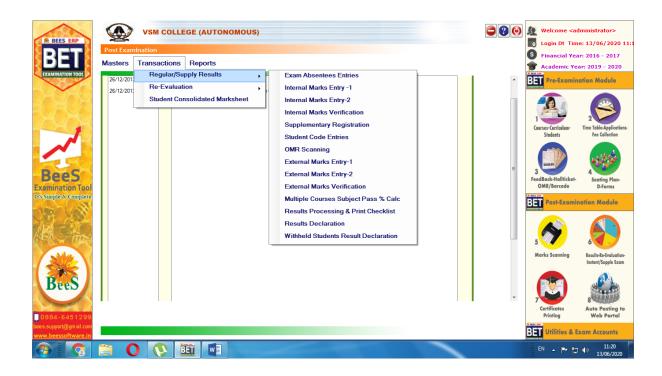

# **Bees Examination Tool**



# **Bees Master Modules in Pre -Examination**



## Bees Exam fees Collection & Challan modules in Pre-Examination



# Bees examination Report Generation in Pre-Examination Module



# **BeeS Report Modules in Pre – Examination**



## **BeeS Examination Reports module in Post-Examination**



#### **Bees Result Module in Post-Examination**



## **BeeS Examination Tool for Revaluation**



## **BeeS Result processing Module in Post-Examination**



## **BeeS Student Hall Ticket Model**



#### **Bees Result Print Mode**

l



#### **Bees Student Challan Conformation Model**



#### **Bees Exam Time Table Module**