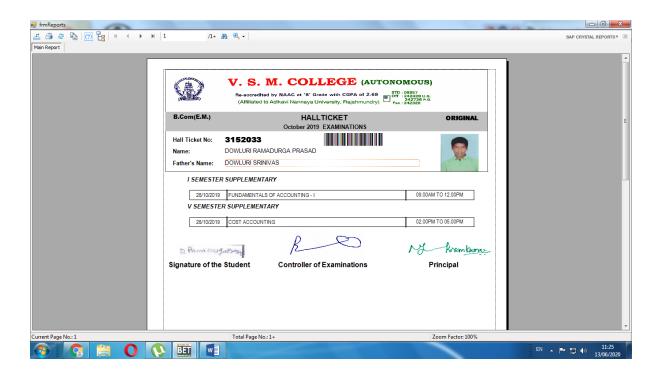

# **Bees Examination Tool**



# **Bees Master Modules in Pre -Examination**



## Bees Exam fees Collection & Challan modules in Pre-Examination



# Bees examination Report Generation in Pre-Examination Module



# **BeeS Report Modules in Pre – Examination**



## **BeeS Examination Reports module in Post-Examination**



#### **Bees Result Module in Post-Examination**



## **BeeS Examination Tool for Revaluation**



## **BeeS Result processing Module in Post-Examination**



## **BeeS Student Hall Ticket Model**



#### **Bees Result Print Mode**

l



#### **Bees Student Challan Conformation Model**



#### **Bees Exam Time Table Module**