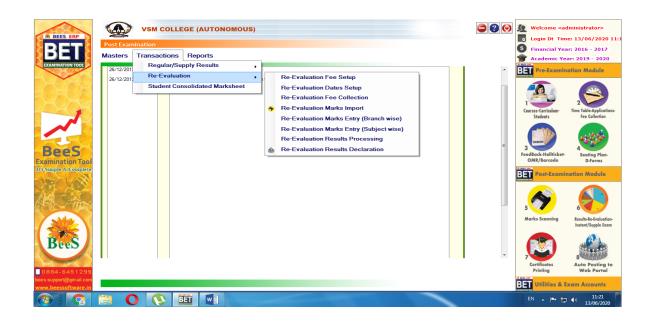

# **Bees Examination Tool**



# **Bees Master Modules in Pre -Examination**



## Bees Exam fees Collection & Challan modules in Pre-Examination



# Bees examination Report Generation in Pre-Examination Module



# **BeeS Report Modules in Pre – Examination**



## **BeeS Examination Reports module in Post-Examination**



#### **Bees Result Module in Post-Examination**



## **BeeS Examination Tool for Revaluation**



## **BeeS Result processing Module in Post-Examination**



## **BeeS Student Hall Ticket Model**



#### **Bees Result Print Mode**

l



#### **Bees Student Challan Conformation Model**



#### **Bees Exam Time Table Module**