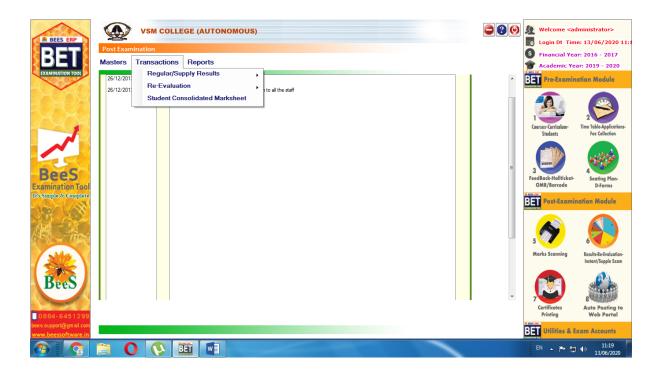

# **Bees Examination Tool**



# **Bees Master Modules in Pre -Examination**



## Bees Exam fees Collection & Challan modules in Pre-Examination



# Bees examination Report Generation in Pre-Examination Module



# **BeeS Report Modules in Pre – Examination**



## **BeeS Examination Reports module in Post-Examination**



#### **Bees Result Module in Post-Examination**



## **BeeS Examination Tool for Revaluation**



## **BeeS Result processing Module in Post-Examination**



## **BeeS Student Hall Ticket Model**



#### **Bees Result Print Mode**

l



#### **Bees Student Challan Conformation Model**



#### **Bees Exam Time Table Module**