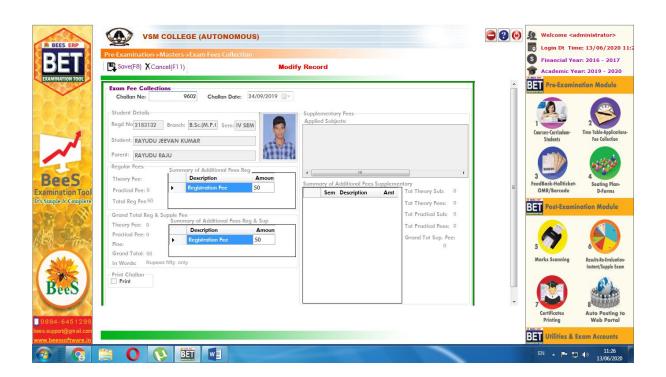

## Bees Exam fees Collection & Challan modules in Pre-Examination

#### **Bees Student Challan Conformation Model**