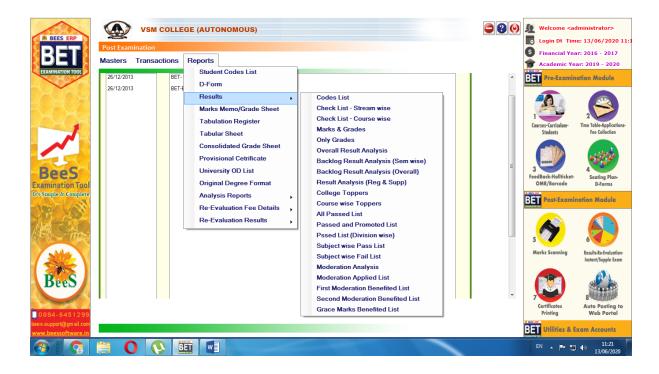

# **BeeS Report Modules in Pre – Examination**

## **BeeS Examination Reports module in Post-Examination**