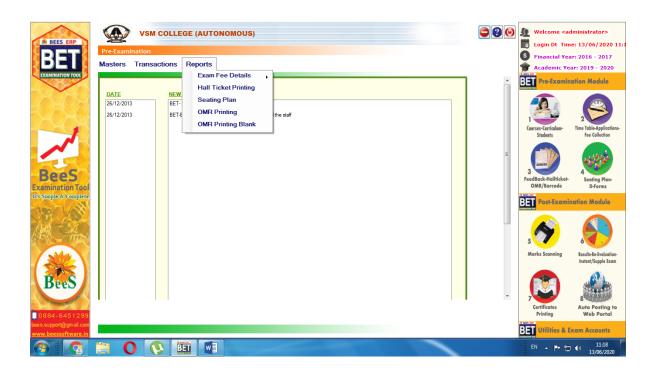

# Bees examination Report Generation in Pre-Examination Module

# **BeeS Report Modules in Pre – Examination**