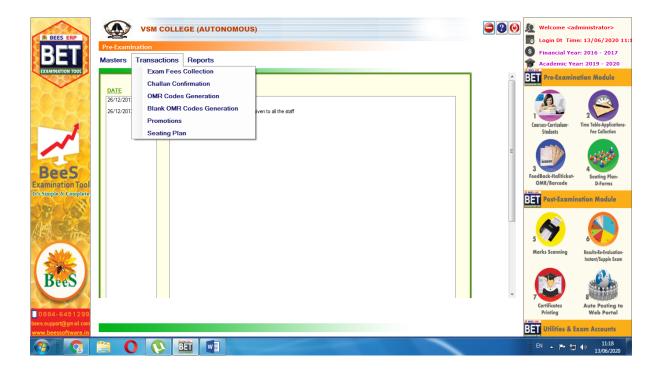

# **Bees Examination Tool**



# **Bees Master Modules in Pre -Examination**



## Bees Exam fees Collection & Challan modules in Pre-Examination



# Bees examination Report Generation in Pre-Examination Module



# **BeeS Report Modules in Pre – Examination**



## **BeeS Examination Reports module in Post-Examination**



#### **Bees Result Module in Post-Examination**



## **BeeS Examination Tool for Revaluation**



## **BeeS Result processing Module in Post-Examination**



## **BeeS Student Hall Ticket Model**



#### **Bees Result Print Mode**

l



#### **Bees Student Challan Conformation Model**



#### **Bees Exam Time Table Module**