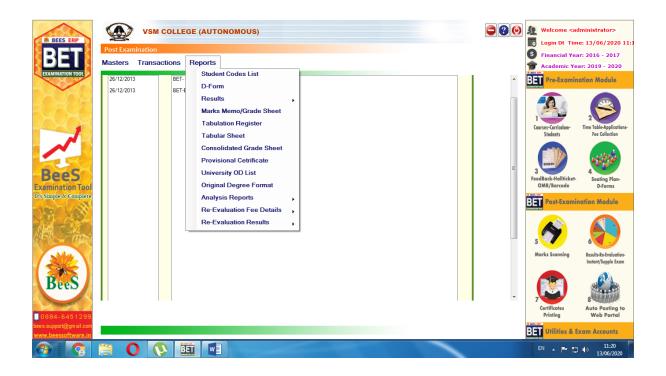

# **Bees Examination Tool**



# **Bees Master Modules in Pre -Examination**



## Bees Exam fees Collection & Challan modules in Pre-Examination



# Bees examination Report Generation in Pre-Examination Module



# **BeeS Report Modules in Pre – Examination**



## **BeeS Examination Reports module in Post-Examination**



#### **Bees Result Module in Post-Examination**



## **BeeS Examination Tool for Revaluation**



## **BeeS Result processing Module in Post-Examination**



## **BeeS Student Hall Ticket Model**



#### **Bees Result Print Mode**

l



#### **Bees Student Challan Conformation Model**



#### **Bees Exam Time Table Module**