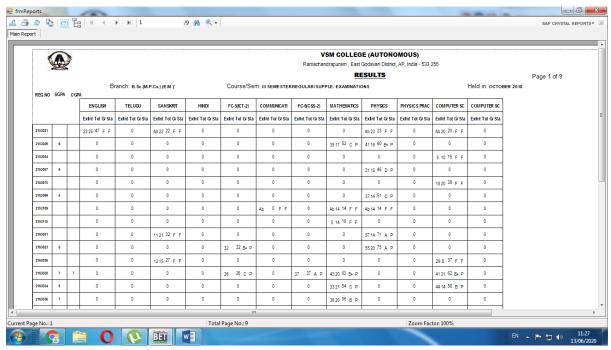

#### **Bees Result Module in Post-Examination**

#### **Bees Result Print Mode**

l