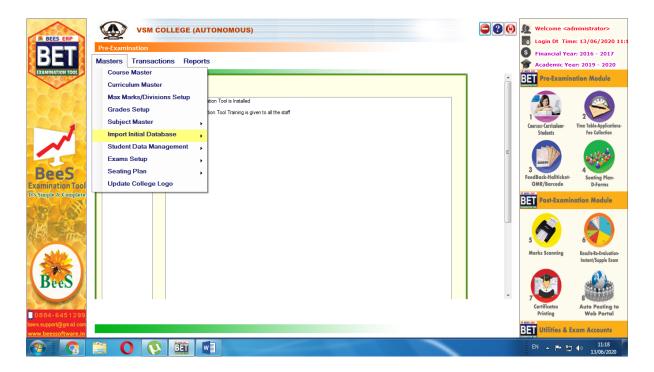

# **Bees Examination Tool**



# **Bees Master Modules in Pre -Examination**



## Bees Exam fees Collection & Challan modules in Pre-Examination



# Bees examination Report Generation in Pre-Examination Module



# **BeeS Report Modules in Pre – Examination**



## **BeeS Examination Reports module in Post-Examination**



#### **Bees Result Module in Post-Examination**



## **BeeS Examination Tool for Revaluation**



## **BeeS Result processing Module in Post-Examination**



## **BeeS Student Hall Ticket Model**



#### **Bees Result Print Mode**

l



#### **Bees Student Challan Conformation Model**



#### **Bees Exam Time Table Module**