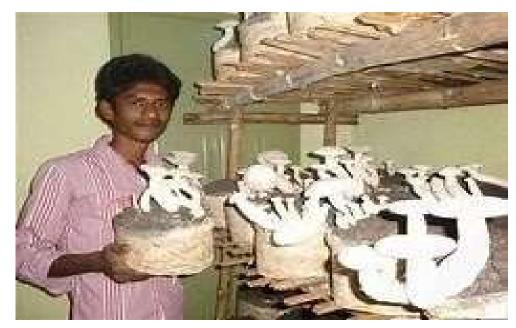

### Field Trips:

| Sl.<br>No. | Name of the<br>Department | Place                                                     | Theme                           | Number of<br>Students<br>Visited |
|------------|---------------------------|-----------------------------------------------------------|---------------------------------|----------------------------------|
|            | BOTANY                    | LAKSHMI MUSHROOMS,<br>RAJAMAHENDRAVARAM                   | MUSHROOM<br>CULTIVATION         | 10                               |
|            |                           | DR. Y.S.R<br>HORTICULTURAL<br>RESEARCH CENTER,<br>KOVVUR. | TISSUE<br>CULTURE<br>PROCEDURES | 18                               |
| 01         |                           | MAHARANI DEGREE<br>COLLEGE PEDDAPURAM,<br>RESEARCH CENTER | MEDICINAL<br>PLANTS             | 11                               |
|            |                           | CENTRAL TOBACO<br>RESERCH INSTITUTE,<br>RAJAMAHENDRAVARAM | CULTIVATION<br>OF TOBACCO       | 10                               |
|            |                           | MAREDIMILLI                                               | BOTANICAL<br>TOUR               | 28                               |
|            |                           | YANAM                                                     | MANGROOVE                       | 25                               |