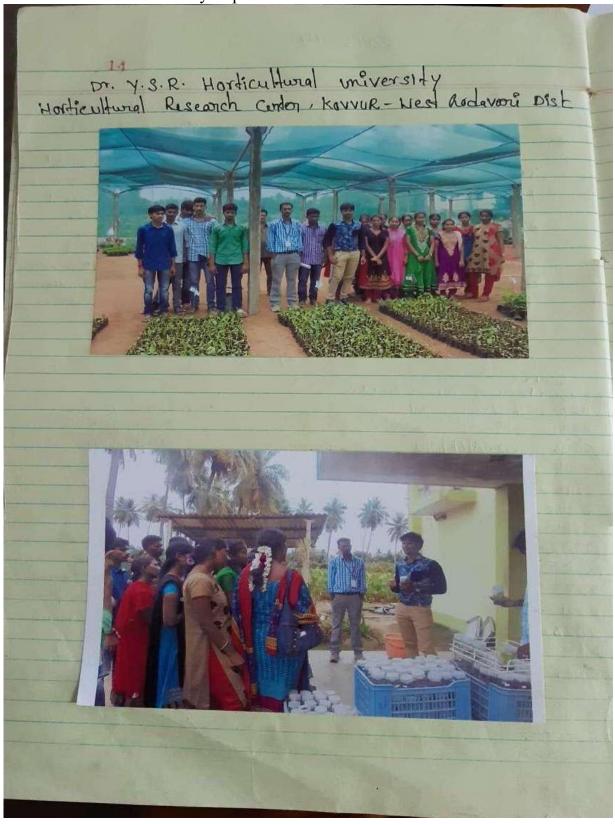

### Field Trips:

| Sl.<br>No. | Name of the<br>Department | Place                                                     | Theme                           | Number of<br>Students<br>Visited |
|------------|---------------------------|-----------------------------------------------------------|---------------------------------|----------------------------------|
|            | BOTANY                    | LAKSHMI MUSHROOMS,<br>RAJAMAHENDRAVARAM                   | MUSHROOM<br>CULTIVATION         | 10                               |
|            |                           | DR. Y.S.R<br>HORTICULTURAL<br>RESEARCH CENTER,<br>KOVVUR. | TISSUE<br>CULTURE<br>PROCEDURES | 18                               |
| 01         |                           | MAHARANI DEGREE<br>COLLEGE PEDDAPURAM,<br>RESEARCH CENTER | MEDICINAL<br>PLANTS             | 11                               |
|            |                           | CENTRAL TOBACO<br>RESERCH INSTITUTE,<br>RAJAMAHENDRAVARAM | CULTIVATION<br>OF TOBACCO       | 10                               |
|            |                           | MAREDIMILLI                                               | BOTANICAL<br>TOUR               | 28                               |
|            |                           | YANAM                                                     | MANGROOVE                       | 25                               |

#### FIELD VISIT PHOTO GALLERY

Botany Department 2015 -16 field visit