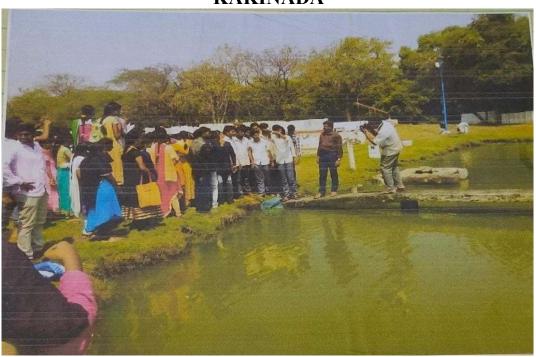

| CULTURE<br>SYSTEMS                             | 68  |
|    |           | INDIAN SCIENCE<br>CONGRESS STUDY<br>TOUR-BANGALORE                  | RESEARCH DEVELOPMENT, PAPER PRESENTATION       | 20  |
| 07 | COMMERCE  | INDUSTRIAL ESTATES -<br>SAMALKOTA                                   | TO GAIN KNOWLEDGE ABOUT SMALL SCALE INDUSTRIES | 62  |

#### FIELD VISIT PHOTO GALLERY

Botany Department 2015 -16 field visit









#### 2019-20 Botany Department



#### Department of Chemistry













## **Department of Commerce INDUSTRIAL VISIT**

Number of students participated: 59







Manufacturing Unit of Aluminium Wires



Manufacturing Unit of Paper









# Department of Zoology KRISHI VIGNA KENDRAM, RAJAHMUNDRY.



CENTRAL INSTITUTE OF FISHRIES EDUCATION, KAKINADA



#### **State Institute of Fisheries Technology**, Kakinada.